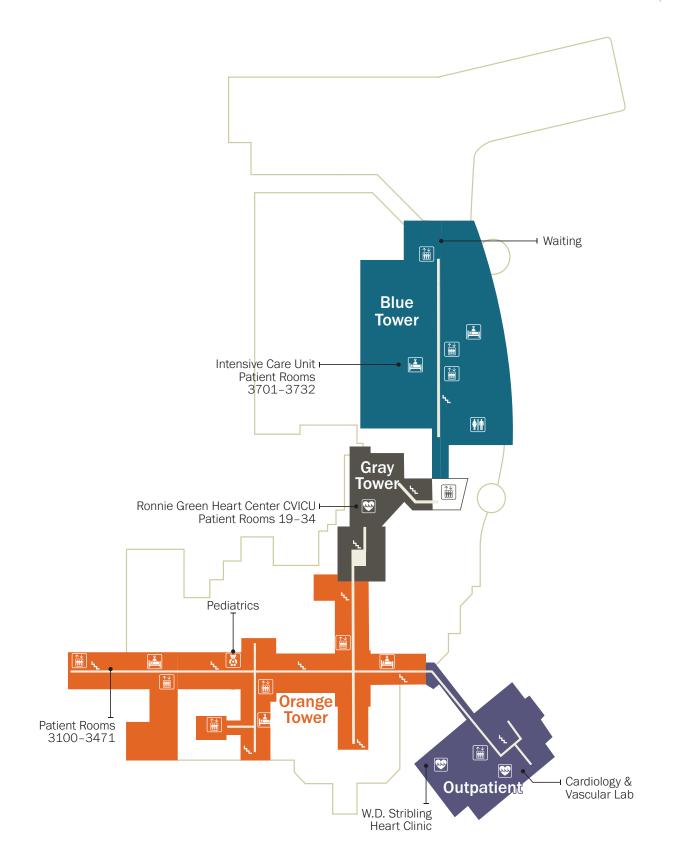

# **Departments & Areas**

|               |                                                       | Floor     | Tower |
|---------------|-------------------------------------------------------|-----------|-------|
| Ē             | Administration                                        | 1st Floor |       |
|               | Auxiliary Conference Room                             | Ground    |       |
| <b>**</b> *   | Behavioral Health Access Center/<br>Laurelwood Intake | 1st Floor |       |
| MMM           | Cardiac Catheterization Lab                           | 4th Floor |       |
| )             | Cardiac Observation Unit                              | 1st Floor |       |
| MMM           | Cardiology & Vascular Lab                             | 3rd Floor |       |
| <u>*1</u>     | Cashier                                               | 1st Floor |       |
| B             | Dialysis                                              | 1st Floor |       |
| EMERGENCY     | Emergency                                             | 1st Floor |       |
| EMERGENCY     | Emergency Observation Unit                            | Ground    |       |
|               | Employee Health                                       | Ground    |       |
| Ðj            | Endoscopy                                             | 1st Floor |       |
| <u>*</u>      | Financial Assistance                                  | 1st Floor |       |
| <b>    </b> \ | Fraser Resource Center (Library)                      | 1st Floor |       |
| ٦             | GME Suite 1400                                        | 1st Floor |       |
| Ø             | Georgia Heart Institute                               | Wisteria  |       |
|               | Hospice Patient Rooms                                 | 5th Floor |       |
|               | Imaging                                               | 1st Floor |       |
|               | Infusion/Chemotherapy                                 | 1st Floor |       |
|               | Intensive Care Unit                                   | 3rd Floor |       |
| Å             | Labor & Delivery                                      | 1st Floor |       |
| <u>₩</u> 3    | Laboratory                                            | 2nd Floor |       |
| 6             | Lab Draw Station                                      | 1st Floor |       |
|               | McKibbon Chapel                                       | 1st Floor |       |
| Ŵ             | Medical Observation Unit                              | 1st Floor |       |

|            |                                                                                   | Floor                | Tower |
|------------|-----------------------------------------------------------------------------------|----------------------|-------|
| +          | Medical Records Office                                                            | Ground               |       |
| ċ          | Mother/Baby                                                                       | 2nd Floor            |       |
| <b>\$</b>  | Neonatal Intensive Care Unit<br>(NICU)                                            | Ground               |       |
| <b>a</b>   | Neurosciences                                                                     | 1st Floor            |       |
| Ô.         | Northeast Georgia Physicians<br>Group (NGPG) Cardiovascular &<br>Thoracic Surgery | Wisteria             |       |
| <b>Åv</b>  | Northeast Georgia Physicians<br>Group (NGPG) Vascular Surgery                     | Wisteria             |       |
| (÷)        | Pediatrics                                                                        | 3rd Floor            |       |
| <u>6</u>   | Pre-Surgical Testing/Clinic                                                       | 1st Floor            |       |
|            | Puckett Center for<br>Spiritual Care                                              | 1st Floor            |       |
|            | Radiation Therapy                                                                 | Ground               |       |
| ÷,         | Rehabilitation                                                                    | 4th Floor            |       |
|            | Respiratory Therapy                                                               | Ground               |       |
| MM         | Ronnie Green Heart Center CVICU                                                   | 2nd Floor            |       |
| MMM        | Ronnie Green Heart Center CVICU                                                   | 3rd Floor            |       |
| MAA        | Sam Jones Cath Lab<br>Observation Unit                                            | 1st Floor            |       |
| $\bigcirc$ | Security                                                                          | 1st Floor            |       |
| ¢.         | Surgery                                                                           | 2nd Floor            |       |
|            | Volunteer Services                                                                | 1st Floor            |       |
|            | Walters Auditorium                                                                | Ground               |       |
|            | Walters Auditorium Entrance                                                       | 1st Floor            |       |
| MMM        | W. D. Stribling Heart Clinic                                                      | 3rd Floor            |       |
|            | Women & Children's Pavilion                                                       | Ground–<br>2nd Floor |       |
| MAN        | Woody Stewart Heart Failure<br>Treatment Unit                                     | 2nd Floor            |       |