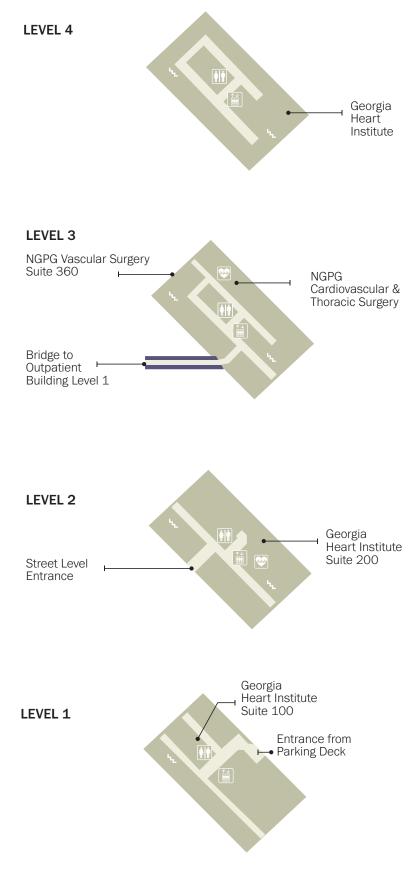

|            |                                                                                   | Floor                | Tower |
|------------|-----------------------------------------------------------------------------------|----------------------|-------|
| +          | Medical Records Office                                                            | Ground               |       |
| ċ          | Mother/Baby                                                                       | 2nd Floor            |       |
| <b>\$</b>  | Neonatal Intensive Care Unit<br>(NICU)                                            | Ground               |       |
| <b>a</b>   | Neurosciences                                                                     | 1st Floor            |       |
| Ô.         | Northeast Georgia Physicians<br>Group (NGPG) Cardiovascular &<br>Thoracic Surgery | Wisteria             |       |
| <b>Åv</b>  | Northeast Georgia Physicians<br>Group (NGPG) Vascular Surgery                     | Wisteria             |       |
| (÷)        | Pediatrics                                                                        | 3rd Floor            |       |
| <u>6</u>   | Pre-Surgical Testing/Clinic                                                       | 1st Floor            |       |
|            | Puckett Center for<br>Spiritual Care                                              | 1st Floor            |       |
|            | Radiation Therapy                                                                 | Ground               |       |
| ÷,         | Rehabilitation                                                                    | 4th Floor            |       |
|            | Respiratory Therapy                                                               | Ground               |       |
| MM         | Ronnie Green Heart Center CVICU                                                   | 2nd Floor            |       |
| MMM        | Ronnie Green Heart Center CVICU                                                   | 3rd Floor            |       |
| MAA        | Sam Jones Cath Lab<br>Observation Unit                                            | 1st Floor            |       |
| $\bigcirc$ | Security                                                                          | 1st Floor            |       |
| ¢.         | Surgery                                                                           | 2nd Floor            |       |
|            | Volunteer Services                                                                | 1st Floor            |       |
|            | Walters Auditorium                                                                | Ground               |       |
|            | Walters Auditorium Entrance                                                       | 1st Floor            |       |
| MMM        | W. D. Stribling Heart Clinic                                                      | 3rd Floor            |       |
|            | Women & Children's Pavilion                                                       | Ground–<br>2nd Floor |       |
| MAN        | Woody Stewart Heart Failure<br>Treatment Unit                                     | 2nd Floor            |       |

# WISTERIA BUILDING

| Your Destination      |       |
|-----------------------|-------|
| Department Name       | Room# |
| Physician Name:       |       |
| Zone                  | Level |
| Contact Phone Number: |       |