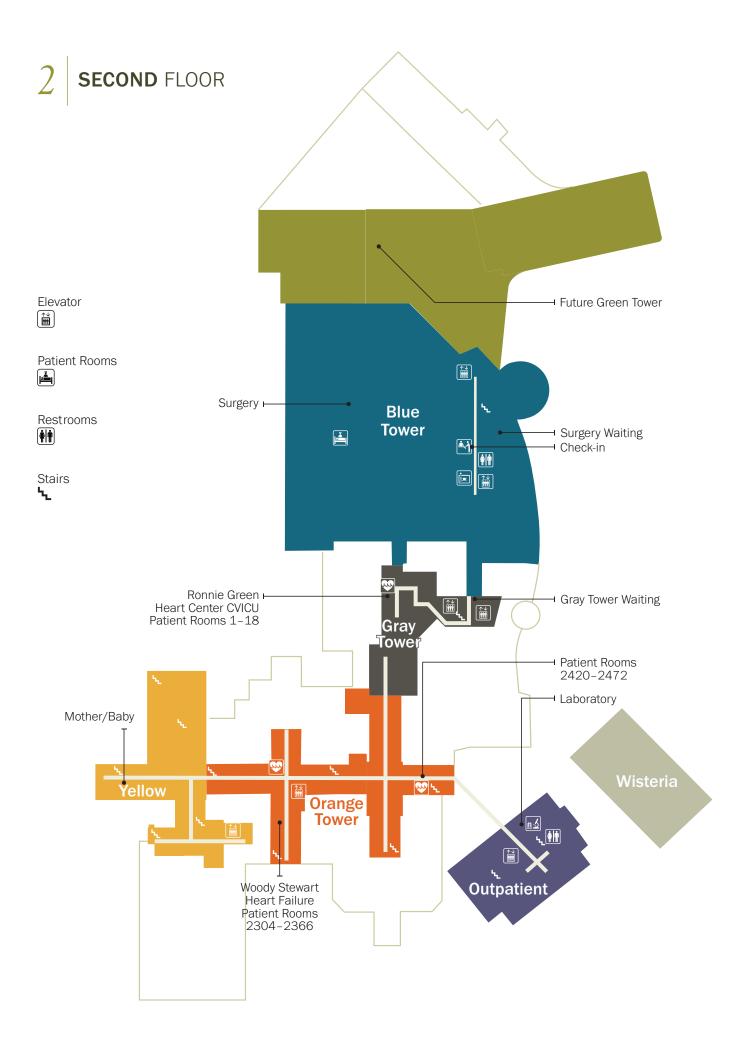

# **Departments & Areas**

|               |                                                       | Floor     | Tower |
|---------------|-------------------------------------------------------|-----------|-------|
| Ē             | Administration                                        | 1st Floor |       |
|               | Auxiliary Conference Room                             | Ground    |       |
| <b>**</b> *   | Behavioral Health Access Center/<br>Laurelwood Intake | 1st Floor |       |
| MMM           | Cardiac Catheterization Lab                           | 4th Floor |       |
| )             | Cardiac Observation Unit                              | 1st Floor |       |
| MMM           | Cardiology & Vascular Lab                             | 3rd Floor |       |
| <u>*1</u>     | Cashier                                               | 1st Floor |       |
| B             | Dialysis                                              | 1st Floor |       |
| EMERGENCY     | Emergency                                             | 1st Floor |       |
| EMERGENCY     | Emergency Observation Unit                            | Ground    |       |
|               | Employee Health                                       | Ground    |       |
| Ðj            | Endoscopy                                             | 1st Floor |       |
| <u>*</u>      | Financial Assistance                                  | 1st Floor |       |
| <b>    </b> \ | Fraser Resource Center (Library)                      | 1st Floor |       |
| ٦             | GME Suite 1400                                        | 1st Floor |       |
| Ø             | Georgia Heart Institute                               | Wisteria  |       |
|               | Hospice Patient Rooms                                 | 5th Floor |       |
|               | Imaging                                               | 1st Floor |       |
|               | Infusion/Chemotherapy                                 | 1st Floor |       |
|               | Intensive Care Unit                                   | 3rd Floor |       |
| Å             | Labor & Delivery                                      | 1st Floor |       |
| <u>₩</u> 3    | Laboratory                                            | 2nd Floor |       |
| 6             | Lab Draw Station                                      | 1st Floor |       |
|               | McKibbon Chapel                                       | 1st Floor |       |
| Ŵ             | Medical Observation Unit                              | 1st Floor |       |

|            |                                                                                   | Floor                | Tower |
|------------|-----------------------------------------------------------------------------------|----------------------|-------|
| +          | Medical Records Office                                                            | Ground               |       |
| ċ          | Mother/Baby                                                                       | 2nd Floor            |       |
| <b>\$</b>  | Neonatal Intensive Care Unit<br>(NICU)                                            | Ground               |       |
| <b>a</b>   | Neurosciences                                                                     | 1st Floor            |       |
| Ô.         | Northeast Georgia Physicians<br>Group (NGPG) Cardiovascular &<br>Thoracic Surgery | Wisteria             |       |
| <b>Åv</b>  | Northeast Georgia Physicians<br>Group (NGPG) Vascular Surgery                     | Wisteria             |       |
| (÷)        | Pediatrics                                                                        | 3rd Floor            |       |
| <u>6</u>   | Pre-Surgical Testing/Clinic                                                       | 1st Floor            |       |
|            | Puckett Center for<br>Spiritual Care                                              | 1st Floor            |       |
|            | Radiation Therapy                                                                 | Ground               |       |
| ÷,         | Rehabilitation                                                                    | 4th Floor            |       |
|            | Respiratory Therapy                                                               | Ground               |       |
| MM         | Ronnie Green Heart Center CVICU                                                   | 2nd Floor            |       |
| MMM        | Ronnie Green Heart Center CVICU                                                   | 3rd Floor            |       |
| MAA        | Sam Jones Cath Lab<br>Observation Unit                                            | 1st Floor            |       |
| $\bigcirc$ | Security                                                                          | 1st Floor            |       |
| ¢.         | Surgery                                                                           | 2nd Floor            |       |
|            | Volunteer Services                                                                | 1st Floor            |       |
|            | Walters Auditorium                                                                | Ground               |       |
|            | Walters Auditorium Entrance                                                       | 1st Floor            |       |
| MMM        | W. D. Stribling Heart Clinic                                                      | 3rd Floor            |       |
|            | Women & Children's Pavilion                                                       | Ground–<br>2nd Floor |       |
| MAN        | Woody Stewart Heart Failure<br>Treatment Unit                                     | 2nd Floor            |       |