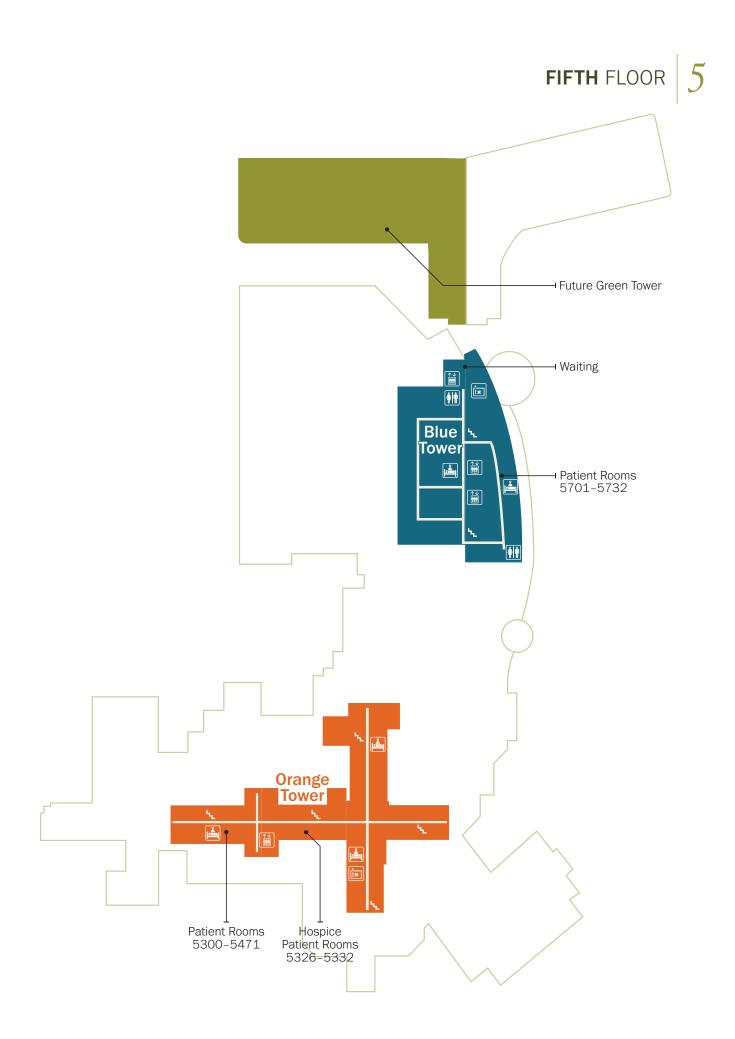

# **Departments & Areas**

|               |                                                       | Floor     | Tower |
|---------------|-------------------------------------------------------|-----------|-------|
| Ē             | Administration                                        | 1st Floor |       |
|               | Auxiliary Conference Room                             | Ground    |       |
| <b>**</b> *   | Behavioral Health Access Center/<br>Laurelwood Intake | 1st Floor |       |
| MMM           | Cardiac Catheterization Lab                           | 4th Floor |       |
| )             | Cardiac Observation Unit                              | 1st Floor |       |
| MMM           | Cardiology & Vascular Lab                             | 3rd Floor |       |
| <u>*1</u>     | Cashier                                               | 1st Floor |       |
| B             | Dialysis                                              | 1st Floor |       |
| EMERGENCY     | Emergency                                             | 1st Floor |       |
| EMERGENCY     | Emergency Observation Unit                            | Ground    |       |
|               | Employee Health                                       | Ground    |       |
| Ðj            | Endoscopy                                             | 1st Floor |       |
| <u>*</u>      | Financial Assistance                                  | 1st Floor |       |
| <b>    </b> \ | Fraser Resource Center (Library)                      | 1st Floor |       |
| ٦             | GME Suite 1400                                        | 1st Floor |       |
| Ø             | Georgia Heart Institute                               | Wisteria  |       |
|               | Hospice Patient Rooms                                 | 5th Floor |       |
|               | Imaging                                               | 1st Floor |       |
|               | Infusion/Chemotherapy                                 | 1st Floor |       |
|               | Intensive Care Unit                                   | 3rd Floor |       |
| Å             | Labor & Delivery                                      | 1st Floor |       |
| <u>₩</u> 3    | Laboratory                                            | 2nd Floor |       |
| 6             | Lab Draw Station                                      | 1st Floor |       |
|               | McKibbon Chapel                                       | 1st Floor |       |
| Ŵ             | Medical Observation Unit                              | 1st Floor |       |

|            |                                                                                   | Floor                | Tower |
|------------|-----------------------------------------------------------------------------------|----------------------|-------|
| +          | Medical Records Office                                                            | Ground               |       |
| ċ          | Mother/Baby                                                                       | 2nd Floor            |       |
| <b>\$</b>  | Neonatal Intensive Care Unit<br>(NICU)                                            | Ground               |       |
| <b>a</b>   | Neurosciences                                                                     | 1st Floor            |       |
| Ô.         | Northeast Georgia Physicians<br>Group (NGPG) Cardiovascular &<br>Thoracic Surgery | Wisteria             |       |
| <b>Åv</b>  | Northeast Georgia Physicians<br>Group (NGPG) Vascular Surgery                     | Wisteria             |       |
| (÷)        | Pediatrics                                                                        | 3rd Floor            |       |
| <u>6</u>   | Pre-Surgical Testing/Clinic                                                       | 1st Floor            |       |
|            | Puckett Center for<br>Spiritual Care                                              | 1st Floor            |       |
|            | Radiation Therapy                                                                 | Ground               |       |
| ÷,         | Rehabilitation                                                                    | 4th Floor            |       |
|            | Respiratory Therapy                                                               | Ground               |       |
| MM         | Ronnie Green Heart Center CVICU                                                   | 2nd Floor            |       |
| MMM        | Ronnie Green Heart Center CVICU                                                   | 3rd Floor            |       |
| MAA        | Sam Jones Cath Lab<br>Observation Unit                                            | 1st Floor            |       |
| $\bigcirc$ | Security                                                                          | 1st Floor            |       |
| ¢.         | Surgery                                                                           | 2nd Floor            |       |
|            | Volunteer Services                                                                | 1st Floor            |       |
|            | Walters Auditorium                                                                | Ground               |       |
|            | Walters Auditorium Entrance                                                       | 1st Floor            |       |
| MMM        | W. D. Stribling Heart Clinic                                                      | 3rd Floor            |       |
|            | Women & Children's Pavilion                                                       | Ground–<br>2nd Floor |       |
| MAN        | Woody Stewart Heart Failure<br>Treatment Unit                                     | 2nd Floor            |       |