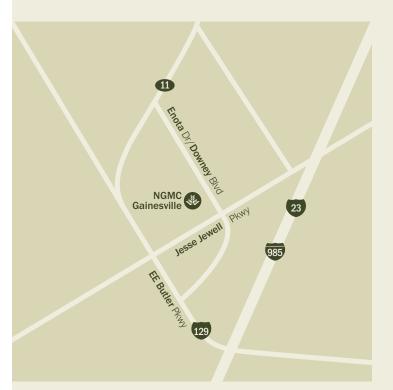

## Directions

## From the South on I-985 Northbound

- •Take exit 22 for US-129 toward Gainesville/Jefferson
- $\cdot$  Use the left 2 lanes to turn left onto E E Butler Pkwy (signs for US 129 N)
- Continue on E E Butler Pkwy/US 129 N for 1.5 miles
- •Turn right onto Jesse Jewell Pkwy SE
- •Continue on Jewell Pkwy SE for .6 miles
- •Turn left onto Wisteria Drive

## From the North on US-23 Southbound

- •Take exit 24 for U.S. 129 N/GA-369 W toward Gainesville/Cumming
- •Use the right 2 lanes to turn right onto GA-369 W/ US-129 N/Jesse Jewell Pkwy SE
- •Continue to follow GA-369 W/Jesse Jewell Pkwy SE for 1.8 miles
- •Turn right onto Wisteria Drive