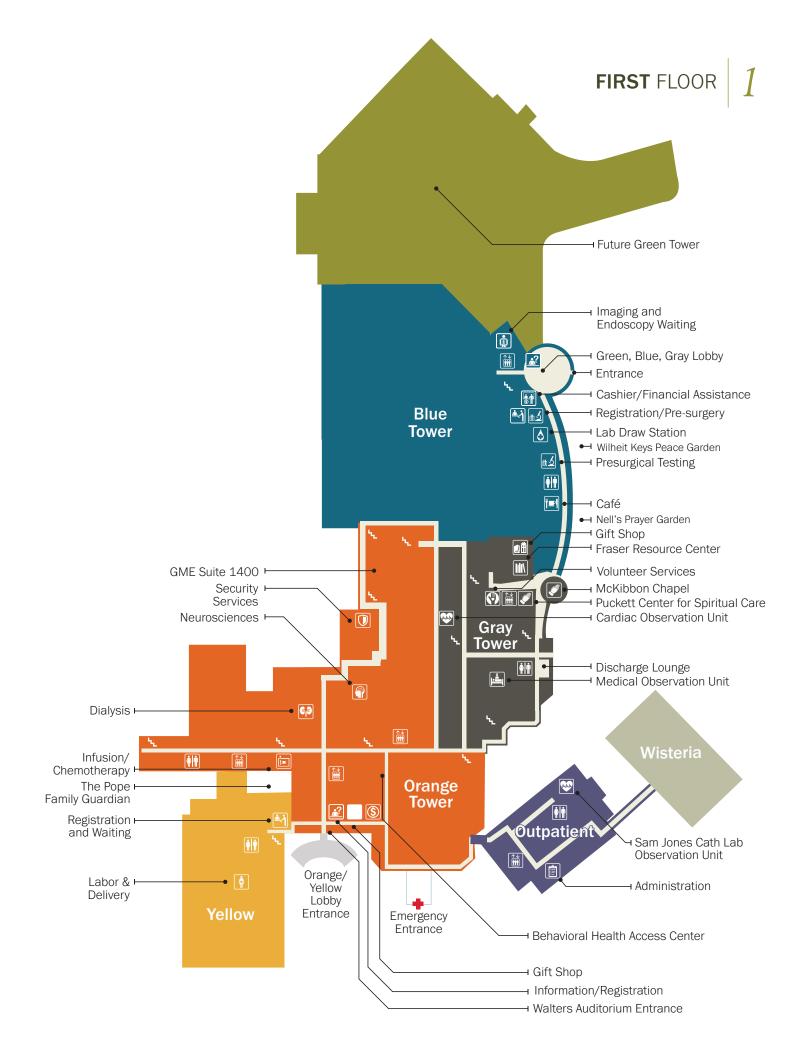

# **Departments & Areas**

|               |                                                       | Floor     | Tower |
|---------------|-------------------------------------------------------|-----------|-------|
| Ē             | Administration                                        | 1st Floor |       |
|               | Auxiliary Conference Room                             | Ground    |       |
| <b>**</b> *   | Behavioral Health Access Center/<br>Laurelwood Intake | 1st Floor |       |
| MMM           | Cardiac Catheterization Lab                           | 4th Floor |       |
| )             | Cardiac Observation Unit                              | 1st Floor |       |
| MMM           | Cardiology & Vascular Lab                             | 3rd Floor |       |
| <u>*1</u>     | Cashier                                               | 1st Floor |       |
| B             | Dialysis                                              | 1st Floor |       |
| EMERGENCY     | Emergency                                             | 1st Floor |       |
| EMERGENCY     | Emergency Observation Unit                            | Ground    |       |
|               | Employee Health                                       | Ground    |       |
| Ðj            | Endoscopy                                             | 1st Floor |       |
| <u>*</u>      | Financial Assistance                                  | 1st Floor |       |
| <b>    </b> \ | Fraser Resource Center (Library)                      | 1st Floor |       |
| ٦             | GME Suite 1400                                        | 1st Floor |       |
| Ø             | Georgia Heart Institute                               | Wisteria  |       |
|               | Hospice Patient Rooms                                 | 5th Floor |       |
|               | Imaging                                               | 1st Floor |       |
|               | Infusion/Chemotherapy                                 | 1st Floor |       |
|               | Intensive Care Unit                                   | 3rd Floor |       |
| Å             | Labor & Delivery                                      | 1st Floor |       |
| <u>₩</u> 3    | Laboratory                                            | 2nd Floor |       |
| 6             | Lab Draw Station                                      | 1st Floor |       |
|               | McKibbon Chapel                                       | 1st Floor |       |
| Ŵ             | Medical Observation Unit                              | 1st Floor |       |

|            |                                                                                   | Floor                | Tower |
|------------|-----------------------------------------------------------------------------------|----------------------|-------|
| +          | Medical Records Office                                                            | Ground               |       |
| ċ          | Mother/Baby                                                                       | 2nd Floor            |       |
| <b>\$</b>  | Neonatal Intensive Care Unit<br>(NICU)                                            | Ground               |       |
| <b>a</b>   | Neurosciences                                                                     | 1st Floor            |       |
| Ô.         | Northeast Georgia Physicians<br>Group (NGPG) Cardiovascular &<br>Thoracic Surgery | Wisteria             |       |
| <b>Åv</b>  | Northeast Georgia Physicians<br>Group (NGPG) Vascular Surgery                     | Wisteria             |       |
| (÷)        | Pediatrics                                                                        | 3rd Floor            |       |
| <u>6</u>   | Pre-Surgical Testing/Clinic                                                       | 1st Floor            |       |
|            | Puckett Center for<br>Spiritual Care                                              | 1st Floor            |       |
|            | Radiation Therapy                                                                 | Ground               |       |
| ÷,         | Rehabilitation                                                                    | 4th Floor            |       |
|            | Respiratory Therapy                                                               | Ground               |       |
| MM         | Ronnie Green Heart Center CVICU                                                   | 2nd Floor            |       |
| MMM        | Ronnie Green Heart Center CVICU                                                   | 3rd Floor            |       |
| MAA        | Sam Jones Cath Lab<br>Observation Unit                                            | 1st Floor            |       |
| $\bigcirc$ | Security                                                                          | 1st Floor            |       |
| ¢.         | Surgery                                                                           | 2nd Floor            |       |
|            | Volunteer Services                                                                | 1st Floor            |       |
|            | Walters Auditorium                                                                | Ground               |       |
|            | Walters Auditorium Entrance                                                       | 1st Floor            |       |
| MMM        | W. D. Stribling Heart Clinic                                                      | 3rd Floor            |       |
|            | Women & Children's Pavilion                                                       | Ground–<br>2nd Floor |       |
| MAN        | Woody Stewart Heart Failure<br>Treatment Unit                                     | 2nd Floor            |       |