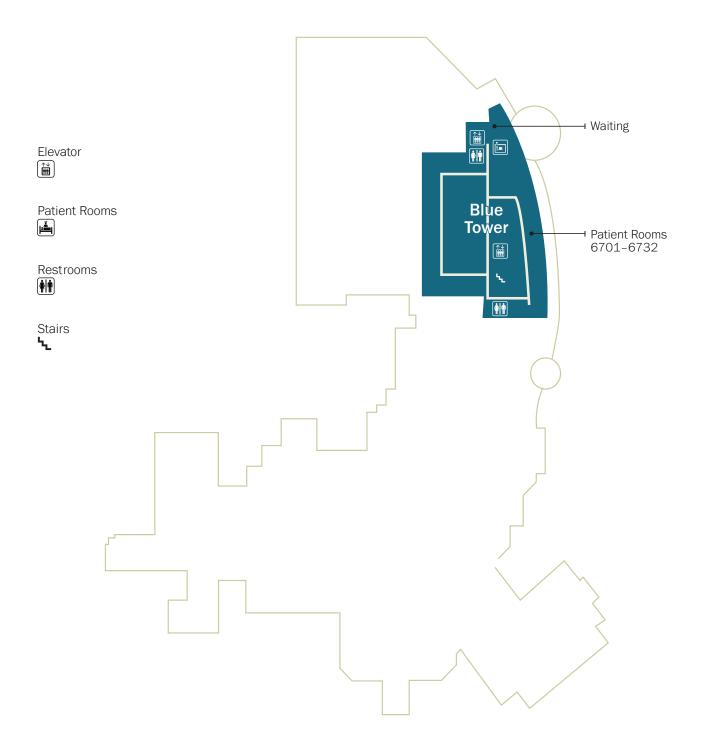

# **Departments & Areas**

|               |                                                       | Floor     | Tower |
|---------------|-------------------------------------------------------|-----------|-------|
| Ē             | Administration                                        | 1st Floor |       |
|               | Auxiliary Conference Room                             | Ground    |       |
| <b>**</b> *   | Behavioral Health Access Center/<br>Laurelwood Intake | 1st Floor |       |
| MMM           | Cardiac Catheterization Lab                           | 4th Floor |       |
| )             | Cardiac Observation Unit                              | 1st Floor |       |
| MMM           | Cardiology & Vascular Lab                             | 3rd Floor |       |
| <u>*1</u>     | Cashier                                               | 1st Floor |       |
| B             | Dialysis                                              | 1st Floor |       |
| EMERGENCY     | Emergency                                             | 1st Floor |       |
| EMERGENCY     | Emergency Observation Unit                            | Ground    |       |
|               | Employee Health                                       | Ground    |       |
| Ðj            | Endoscopy                                             | 1st Floor |       |
| <u>*</u>      | Financial Assistance                                  | 1st Floor |       |
| <b>    </b> \ | Fraser Resource Center (Library)                      | 1st Floor |       |
| ٦             | GME Suite 1400                                        | 1st Floor |       |
| Ø             | Georgia Heart Institute                               | Wisteria  |       |
|               | Hospice Patient Rooms                                 | 5th Floor |       |
|               | Imaging                                               | 1st Floor |       |
|               | Infusion/Chemotherapy                                 | 1st Floor |       |
|               | Intensive Care Unit                                   | 3rd Floor |       |
| Å             | Labor & Delivery                                      | 1st Floor |       |
| <u>₩</u> 3    | Laboratory                                            | 2nd Floor |       |
| 6             | Lab Draw Station                                      | 1st Floor |       |
|               | McKibbon Chapel                                       | 1st Floor |       |
| Ŵ             | Medical Observation Unit                              | 1st Floor |       |

|            |                                                                                   | Floor                | Tower |
|------------|-----------------------------------------------------------------------------------|----------------------|-------|
| +          | Medical Records Office                                                            | Ground               |       |
| ċ          | Mother/Baby                                                                       | 2nd Floor            |       |
| <b>\$</b>  | Neonatal Intensive Care Unit<br>(NICU)                                            | Ground               |       |
| <b>a</b>   | Neurosciences                                                                     | 1st Floor            |       |
| Ô.         | Northeast Georgia Physicians<br>Group (NGPG) Cardiovascular &<br>Thoracic Surgery | Wisteria             |       |
| <b>Åv</b>  | Northeast Georgia Physicians<br>Group (NGPG) Vascular Surgery                     | Wisteria             |       |
| (÷)        | Pediatrics                                                                        | 3rd Floor            |       |
| <u>6</u>   | Pre-Surgical Testing/Clinic                                                       | 1st Floor            |       |
|            | Puckett Center for<br>Spiritual Care                                              | 1st Floor            |       |
|            | Radiation Therapy                                                                 | Ground               |       |
| ÷,         | Rehabilitation                                                                    | 4th Floor            |       |
|            | Respiratory Therapy                                                               | Ground               |       |
| MM         | Ronnie Green Heart Center CVICU                                                   | 2nd Floor            |       |
| MMM        | Ronnie Green Heart Center CVICU                                                   | 3rd Floor            |       |
| MAA        | Sam Jones Cath Lab<br>Observation Unit                                            | 1st Floor            |       |
| $\bigcirc$ | Security                                                                          | 1st Floor            |       |
| ¢.         | Surgery                                                                           | 2nd Floor            |       |
|            | Volunteer Services                                                                | 1st Floor            |       |
|            | Walters Auditorium                                                                | Ground               |       |
|            | Walters Auditorium Entrance                                                       | 1st Floor            |       |
| MMM        | W. D. Stribling Heart Clinic                                                      | 3rd Floor            |       |
|            | Women & Children's Pavilion                                                       | Ground–<br>2nd Floor |       |
| MAN        | Woody Stewart Heart Failure<br>Treatment Unit                                     | 2nd Floor            |       |