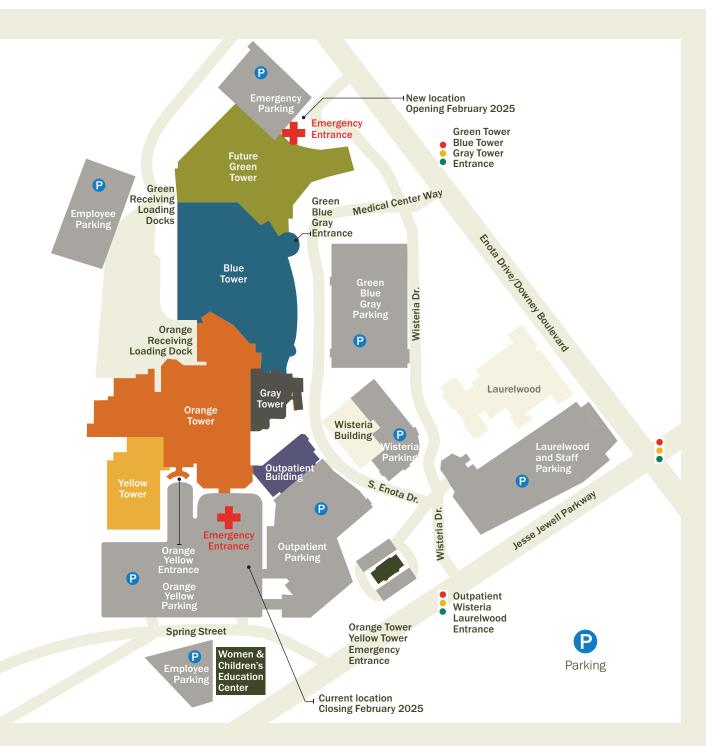

#### **Visiting Hours**

Family members and other partners in care are welcome to visit patients. Please ask a representative at the registration desk or scan the QR code to visit **nghs.com/visitation** for the most up-to-date visitation guidelines. For security purposes, we will close all entrances except the emergency room entrance from 9 p.m. until 6 a.m. Please enter and exit our facility through the Emergency Entrance during those hours.

# **Departments & Areas**

|               |                                                       | Floor     | Tower |
|---------------|-------------------------------------------------------|-----------|-------|
| Ē             | Administration                                        | 1st Floor |       |
|               | Auxiliary Conference Room                             | Ground    |       |
| <b>**</b> *   | Behavioral Health Access Center/<br>Laurelwood Intake | 1st Floor |       |
| MMM           | Cardiac Catheterization Lab                           | 4th Floor |       |
| )             | Cardiac Observation Unit                              | 1st Floor |       |
| MMM           | Cardiology & Vascular Lab                             | 3rd Floor |       |
| <u>*1</u>     | Cashier                                               | 1st Floor |       |
| B             | Dialysis                                              | 1st Floor |       |
| EMERGENCY     | Emergency                                             | 1st Floor |       |
| EMERGENCY     | Emergency Observation Unit                            | Ground    |       |
|               | Employee Health                                       | Ground    |       |
| Ðj            | Endoscopy                                             | 1st Floor |       |
| <u>*</u>      | Financial Assistance                                  | 1st Floor |       |
| <b>    </b> \ | Fraser Resource Center (Library)                      | 1st Floor |       |
| ٦             | GME Suite 1400                                        | 1st Floor |       |
| Ø             | Georgia Heart Institute                               | Wisteria  |       |
|               | Hospice Patient Rooms                                 | 5th Floor |       |
|               | Imaging                                               | 1st Floor |       |
|               | Infusion/Chemotherapy                                 | 1st Floor |       |
|               | Intensive Care Unit                                   | 3rd Floor |       |
| Å             | Labor & Delivery                                      | 1st Floor |       |
| <u>₩</u> 3    | Laboratory                                            | 2nd Floor |       |
| 6             | Lab Draw Station                                      | 1st Floor |       |
|               | McKibbon Chapel                                       | 1st Floor |       |
| Ŵ             | Medical Observation Unit                              | 1st Floor |       |

|            |                                                                                   | Floor                | Tower |
|------------|-----------------------------------------------------------------------------------|----------------------|-------|
| +          | Medical Records Office                                                            | Ground               |       |
| ċ          | Mother/Baby                                                                       | 2nd Floor            |       |
| <b>\$</b>  | Neonatal Intensive Care Unit<br>(NICU)                                            | Ground               |       |
| <b>a</b>   | Neurosciences                                                                     | 1st Floor            |       |
| Ô.         | Northeast Georgia Physicians<br>Group (NGPG) Cardiovascular &<br>Thoracic Surgery | Wisteria             |       |
| <b>Åv</b>  | Northeast Georgia Physicians<br>Group (NGPG) Vascular Surgery                     | Wisteria             |       |
| (÷)        | Pediatrics                                                                        | 3rd Floor            |       |
| <u>6</u>   | Pre-Surgical Testing/Clinic                                                       | 1st Floor            |       |
|            | Puckett Center for<br>Spiritual Care                                              | 1st Floor            |       |
|            | Radiation Therapy                                                                 | Ground               |       |
| ÷,         | Rehabilitation                                                                    | 4th Floor            |       |
|            | Respiratory Therapy                                                               | Ground               |       |
| MM         | Ronnie Green Heart Center CVICU                                                   | 2nd Floor            |       |
| MMM        | Ronnie Green Heart Center CVICU                                                   | 3rd Floor            |       |
| MAA        | Sam Jones Cath Lab<br>Observation Unit                                            | 1st Floor            |       |
| $\bigcirc$ | Security                                                                          | 1st Floor            |       |
| ¢.         | Surgery                                                                           | 2nd Floor            |       |
|            | Volunteer Services                                                                | 1st Floor            |       |
|            | Walters Auditorium                                                                | Ground               |       |
|            | Walters Auditorium Entrance                                                       | 1st Floor            |       |
| MMM        | W. D. Stribling Heart Clinic                                                      | 3rd Floor            |       |
|            | Women & Children's Pavilion                                                       | Ground–<br>2nd Floor |       |
| MAN        | Woody Stewart Heart Failure<br>Treatment Unit                                     | 2nd Floor            |       |