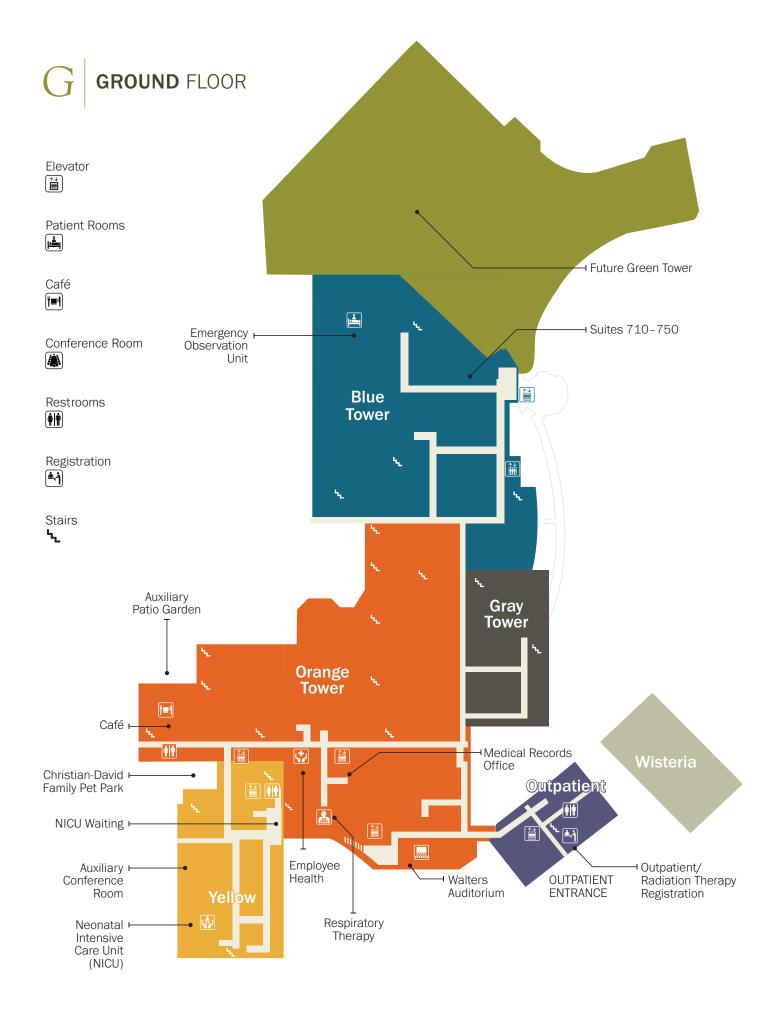

# **Departments & Areas**

|               |                                                       | Floor     | Tower |
|---------------|-------------------------------------------------------|-----------|-------|
| Ē             | Administration                                        | 1st Floor |       |
|               | Auxiliary Conference Room                             | Ground    |       |
| <b>**</b> *   | Behavioral Health Access Center/<br>Laurelwood Intake | 1st Floor |       |
| MMM           | Cardiac Catheterization Lab                           | 4th Floor |       |
| )             | Cardiac Observation Unit                              | 1st Floor |       |
| MMM           | Cardiology & Vascular Lab                             | 3rd Floor |       |
| <u>*1</u>     | Cashier                                               | 1st Floor |       |
| B             | Dialysis                                              | 1st Floor |       |
| EMERGENCY     | Emergency                                             | 1st Floor |       |
| EMERGENCY     | Emergency Observation Unit                            | Ground    |       |
|               | Employee Health                                       | Ground    |       |
| Ðj            | Endoscopy                                             | 1st Floor |       |
| <u>*</u>      | Financial Assistance                                  | 1st Floor |       |
| <b>    </b> \ | Fraser Resource Center (Library)                      | 1st Floor |       |
| ٦             | GME Suite 1400                                        | 1st Floor |       |
| Ø             | Georgia Heart Institute                               | Wisteria  |       |
|               | Hospice Patient Rooms                                 | 5th Floor |       |
|               | Imaging                                               | 1st Floor |       |
|               | Infusion/Chemotherapy                                 | 1st Floor |       |
|               | Intensive Care Unit                                   | 3rd Floor |       |
| Å             | Labor & Delivery                                      | 1st Floor |       |
| <u>₩</u> 3    | Laboratory                                            | 2nd Floor |       |
| 6             | Lab Draw Station                                      | 1st Floor |       |
|               | McKibbon Chapel                                       | 1st Floor |       |
| Ŵ             | Medical Observation Unit                              | 1st Floor |       |

|            |                                                                                   | Floor                | Tower |
|------------|-----------------------------------------------------------------------------------|----------------------|-------|
| +          | Medical Records Office                                                            | Ground               |       |
| ċ          | Mother/Baby                                                                       | 2nd Floor            |       |
| <b>\$</b>  | Neonatal Intensive Care Unit<br>(NICU)                                            | Ground               |       |
| <b>a</b>   | Neurosciences                                                                     | 1st Floor            |       |
| Ô.         | Northeast Georgia Physicians<br>Group (NGPG) Cardiovascular &<br>Thoracic Surgery | Wisteria             |       |
| <b>Åv</b>  | Northeast Georgia Physicians<br>Group (NGPG) Vascular Surgery                     | Wisteria             |       |
| (÷)        | Pediatrics                                                                        | 3rd Floor            |       |
| <u>6</u>   | Pre-Surgical Testing/Clinic                                                       | 1st Floor            |       |
|            | Puckett Center for<br>Spiritual Care                                              | 1st Floor            |       |
|            | Radiation Therapy                                                                 | Ground               |       |
| ÷,         | Rehabilitation                                                                    | 4th Floor            |       |
|            | Respiratory Therapy                                                               | Ground               |       |
| MM         | Ronnie Green Heart Center CVICU                                                   | 2nd Floor            |       |
| MMM        | Ronnie Green Heart Center CVICU                                                   | 3rd Floor            |       |
| MAA        | Sam Jones Cath Lab<br>Observation Unit                                            | 1st Floor            |       |
| $\bigcirc$ | Security                                                                          | 1st Floor            |       |
| ¢.         | Surgery                                                                           | 2nd Floor            |       |
|            | Volunteer Services                                                                | 1st Floor            |       |
|            | Walters Auditorium                                                                | Ground               |       |
|            | Walters Auditorium Entrance                                                       | 1st Floor            |       |
| MMM        | W. D. Stribling Heart Clinic                                                      | 3rd Floor            |       |
|            | Women & Children's Pavilion                                                       | Ground–<br>2nd Floor |       |
| MAN        | Woody Stewart Heart Failure<br>Treatment Unit                                     | 2nd Floor            |       |