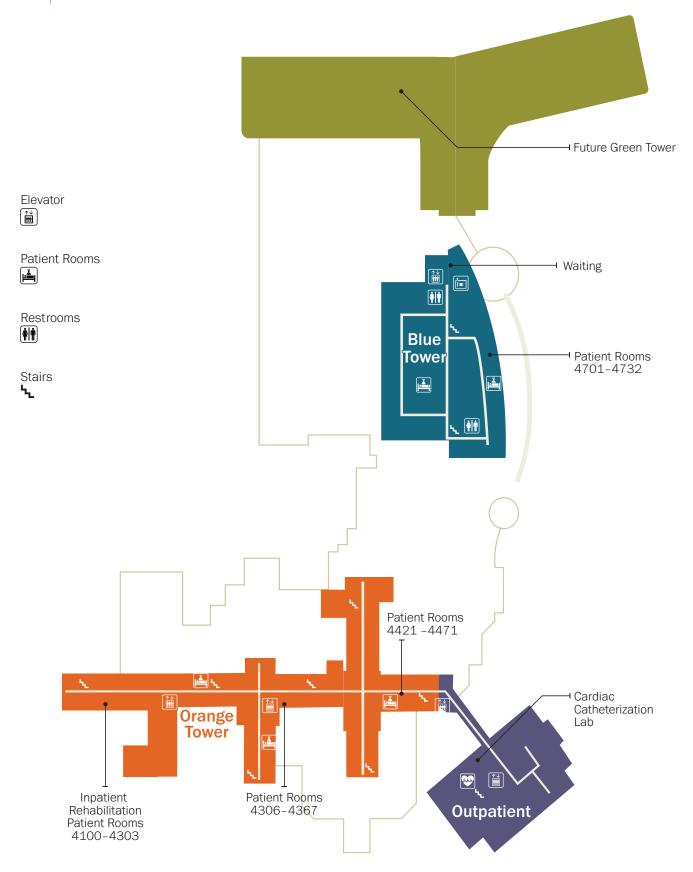

# **Departments & Areas**

|               |                                                       | Floor     | Tower |
|---------------|-------------------------------------------------------|-----------|-------|
| Ē             | Administration                                        | 1st Floor |       |
|               | Auxiliary Conference Room                             | Ground    |       |
| <b>**</b> *   | Behavioral Health Access Center/<br>Laurelwood Intake | 1st Floor |       |
| MMM           | Cardiac Catheterization Lab                           | 4th Floor |       |
| )             | Cardiac Observation Unit                              | 1st Floor |       |
| MMM           | Cardiology & Vascular Lab                             | 3rd Floor |       |
| <u>*1</u>     | Cashier                                               | 1st Floor |       |
| B             | Dialysis                                              | 1st Floor |       |
| EMERGENCY     | Emergency                                             | 1st Floor |       |
| EMERGENCY     | Emergency Observation Unit                            | Ground    |       |
|               | Employee Health                                       | Ground    |       |
| Ðj            | Endoscopy                                             | 1st Floor |       |
| <u>*</u>      | Financial Assistance                                  | 1st Floor |       |
| <b>    </b> \ | Fraser Resource Center (Library)                      | 1st Floor |       |
| ٦             | GME Suite 1400                                        | 1st Floor |       |
| Ø             | Georgia Heart Institute                               | Wisteria  |       |
|               | Hospice Patient Rooms                                 | 5th Floor |       |
|               | Imaging                                               | 1st Floor |       |
|               | Infusion/Chemotherapy                                 | 1st Floor |       |
|               | Intensive Care Unit                                   | 3rd Floor |       |
| Å             | Labor & Delivery                                      | 1st Floor |       |
| <u>₩</u> 3    | Laboratory                                            | 2nd Floor |       |
| 6             | Lab Draw Station                                      | 1st Floor |       |
|               | McKibbon Chapel                                       | 1st Floor |       |
| Ŵ             | Medical Observation Unit                              | 1st Floor |       |

|            |                                                                                   | Floor                | Tower |
|------------|-----------------------------------------------------------------------------------|----------------------|-------|
| +          | Medical Records Office                                                            | Ground               |       |
| ċ          | Mother/Baby                                                                       | 2nd Floor            |       |
| <b>\$</b>  | Neonatal Intensive Care Unit<br>(NICU)                                            | Ground               |       |
| <b>a</b>   | Neurosciences                                                                     | 1st Floor            |       |
| Ô.         | Northeast Georgia Physicians<br>Group (NGPG) Cardiovascular &<br>Thoracic Surgery | Wisteria             |       |
| <b>Åv</b>  | Northeast Georgia Physicians<br>Group (NGPG) Vascular Surgery                     | Wisteria             |       |
| (÷)        | Pediatrics                                                                        | 3rd Floor            |       |
| <u>6</u>   | Pre-Surgical Testing/Clinic                                                       | 1st Floor            |       |
|            | Puckett Center for<br>Spiritual Care                                              | 1st Floor            |       |
|            | Radiation Therapy                                                                 | Ground               |       |
| ÷,         | Rehabilitation                                                                    | 4th Floor            |       |
|            | Respiratory Therapy                                                               | Ground               |       |
| MM         | Ronnie Green Heart Center CVICU                                                   | 2nd Floor            |       |
| MMM        | Ronnie Green Heart Center CVICU                                                   | 3rd Floor            |       |
| MAA        | Sam Jones Cath Lab<br>Observation Unit                                            | 1st Floor            |       |
| $\bigcirc$ | Security                                                                          | 1st Floor            |       |
| ¢.         | Surgery                                                                           | 2nd Floor            |       |
|            | Volunteer Services                                                                | 1st Floor            |       |
|            | Walters Auditorium                                                                | Ground               |       |
|            | Walters Auditorium Entrance                                                       | 1st Floor            |       |
| MMM        | W. D. Stribling Heart Clinic                                                      | 3rd Floor            |       |
|            | Women & Children's Pavilion                                                       | Ground–<br>2nd Floor |       |
| MAN        | Woody Stewart Heart Failure<br>Treatment Unit                                     | 2nd Floor            |       |