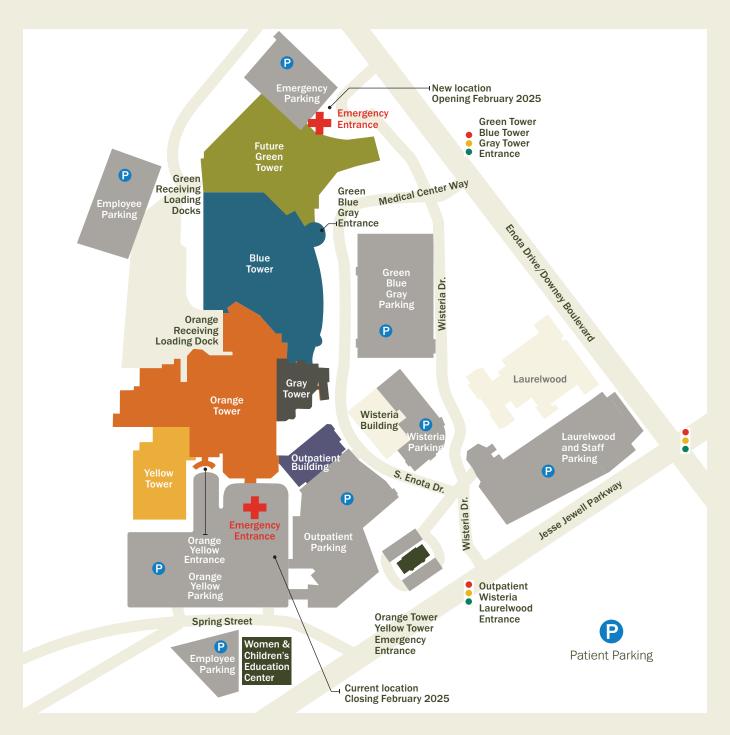

### **Visiting Hours**

Family members and other partners in care are welcome to visit patients. Please ask a representative at the registration desk or scan the QR code to visit nghs.com/visitation for the most up-to-date visitation guidelines. For security purposes, we will close all entrances except the emergency room entrance from 9 p.m. until 6 a.m. Please enter and exit our facility through the Emergency Entrance during those hours.