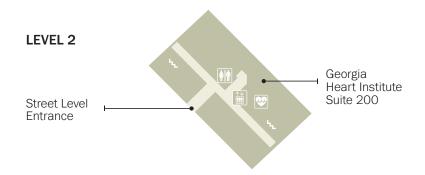

# **Departments & Areas**

|                |                                                       | Floor     | Tower     |                                                                                   | Floor                | Tower |
|----------------|-------------------------------------------------------|-----------|-----------|-----------------------------------------------------------------------------------|----------------------|-------|
| Ė              | Administration                                        | 1st Floor | <b>E</b>  | Medical Records Office                                                            | Ground               |       |
|                | Auxiliary Conference Room                             | Ground    | ė         | Mother/Baby                                                                       | 2nd Floor            |       |
| <b>P</b>       | Behavioral Health Access Center/<br>Laurelwood Intake | 1st Floor | <b>I</b>  | Neonatal Intensive Care Unit (NICU)                                               | Ground               |       |
| MAA            | Cardiac Catheterization Lab                           | 4th Floor |           | Neurosciences                                                                     | 1st Floor            |       |
|                | Cardiac Observation Unit                              | 1st Floor | <u>.</u>  | Northeast Georgia Physicians<br>Group (NGPG) Cardiovascular &<br>Thoracic Surgery | Wisteria             |       |
| WWW            | Cardiology & Vascular Lab                             | 3rd Floor | <b>\$</b> | Northeast Georgia Physicians                                                      | Wisteria             |       |
| <b>\$</b>      | Cashier                                               | 1st Floor |           | Group (NGPG) Vascular Surgery  Pediatrics                                         | 3rd Floor            |       |
| B              | Dialysis                                              | 1st Floor |           |                                                                                   |                      |       |
| EMERGENCY      | Emergency                                             | 1st Floor | <u> </u>  | Pre-Surgical Testing/Clinic Puckett Center for                                    | 1st Floor            |       |
| EMERGENCY      | Emergency Observation Unit                            | Ground    |           | Spiritual Care                                                                    | 1st Floor            |       |
|                | Employee Health                                       | Ground    |           | Radiation Therapy                                                                 | Ground               |       |
| e i            | Endoscopy                                             | 1st Floor | <u>\$</u> | Rehabilitation                                                                    | 4th Floor            |       |
|                | Financial Assistance                                  | 1st Floor |           | Respiratory Therapy                                                               | Ground               |       |
| (§   `         |                                                       | 1st Floor |           | Ronnie Green Heart Center CVICU                                                   | 2nd Floor            |       |
|                | Fraser Resource Center (Library)                      |           |           | Ronnie Green Heart Center CVICU                                                   | 3rd Floor            |       |
|                | GME Suite 1400                                        | 1st Floor |           | Sam Jones Cath Lab                                                                | 1st Floor            |       |
|                | Georgia Heart Institute                               | Wisteria  |           | Observation Unit Security                                                         | 1st Floor            |       |
|                | Hospice Patient Rooms                                 | 5th Floor |           | -                                                                                 |                      |       |
|                | Imaging                                               | 1st Floor |           | Surgery                                                                           | 2nd Floor            |       |
|                | Infusion/Chemotherapy                                 | 1st Floor |           | Volunteer Services                                                                | 1st Floor            |       |
|                | Intensive Care Unit                                   | 3rd Floor |           | Walters Auditorium                                                                | Ground               |       |
|                | Labor & Delivery                                      | 1st Floor |           | Walters Auditorium Entrance                                                       | 1st Floor            |       |
| <u>.</u><br>₩₹ | Laboratory                                            | 2nd Floor |           | W. D. Stribling Heart Clinic                                                      | 3rd Floor            |       |
| A              | Lab Draw Station                                      | 1st Floor |           | Women & Children's Pavilion                                                       | Ground-<br>2nd Floor |       |
|                | McKibbon Chapel                                       | 1st Floor |           | Woody Stewart Heart Failure<br>Treatment Unit                                     | 2nd Floor            |       |
|                | Medical Observation Unit                              | 1st Floor |           |                                                                                   |                      |       |

## Legend

Registration Information

Vending Dining

Gift Shop

Restrooms