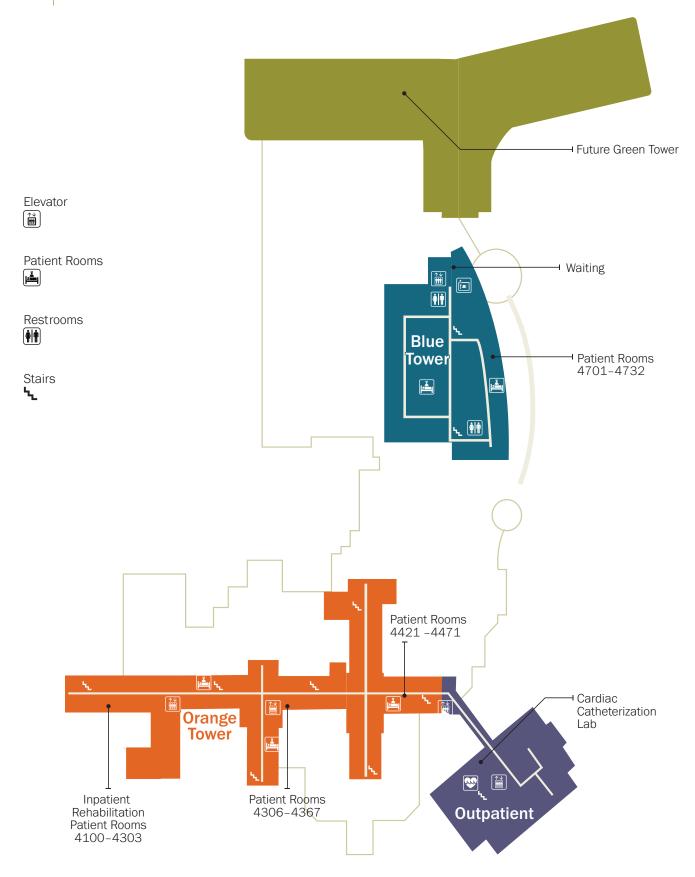

# **Departments & Areas**

|                |                                                       | Floor     | Tower     |                                                                                   | Floor                | Tower |
|----------------|-------------------------------------------------------|-----------|-----------|-----------------------------------------------------------------------------------|----------------------|-------|
| Ė              | Administration                                        | 1st Floor | <b>E</b>  | Medical Records Office                                                            | Ground               |       |
|                | Auxiliary Conference Room                             | Ground    | ė         | Mother/Baby                                                                       | 2nd Floor            |       |
| <b>P</b>       | Behavioral Health Access Center/<br>Laurelwood Intake | 1st Floor | <b>I</b>  | Neonatal Intensive Care Unit (NICU)                                               | Ground               |       |
| MAA            | Cardiac Catheterization Lab                           | 4th Floor |           | Neurosciences                                                                     | 1st Floor            |       |
|                | Cardiac Observation Unit                              | 1st Floor | <u>.</u>  | Northeast Georgia Physicians<br>Group (NGPG) Cardiovascular &<br>Thoracic Surgery | Wisteria             |       |
| WWW            | Cardiology & Vascular Lab                             | 3rd Floor | <b>\$</b> | Northeast Georgia Physicians                                                      | Wisteria             |       |
| <b>\$</b>      | Cashier                                               | 1st Floor |           | Group (NGPG) Vascular Surgery  Pediatrics                                         | 3rd Floor            |       |
| B              | Dialysis                                              | 1st Floor |           |                                                                                   |                      |       |
| EMERGENCY      | Emergency                                             | 1st Floor | <u> </u>  | Pre-Surgical Testing/Clinic Puckett Center for                                    | 1st Floor            |       |
| EMERGENCY      | Emergency Observation Unit                            | Ground    |           | Spiritual Care                                                                    | 1st Floor            |       |
|                | Employee Health                                       | Ground    |           | Radiation Therapy                                                                 | Ground               |       |
| e i            | Endoscopy                                             | 1st Floor | <u>\$</u> | Rehabilitation                                                                    | 4th Floor            |       |
|                | Financial Assistance                                  | 1st Floor |           | Respiratory Therapy                                                               | Ground               |       |
| (§   `         |                                                       | 1st Floor |           | Ronnie Green Heart Center CVICU                                                   | 2nd Floor            |       |
|                | Fraser Resource Center (Library)                      |           |           | Ronnie Green Heart Center CVICU                                                   | 3rd Floor            |       |
|                | GME Suite 1400                                        | 1st Floor |           | Sam Jones Cath Lab                                                                | 1st Floor            |       |
|                | Georgia Heart Institute                               | Wisteria  |           | Observation Unit Security                                                         | 1st Floor            |       |
|                | Hospice Patient Rooms                                 | 5th Floor |           | -                                                                                 |                      |       |
|                | Imaging                                               | 1st Floor |           | Surgery                                                                           | 2nd Floor            |       |
|                | Infusion/Chemotherapy                                 | 1st Floor |           | Volunteer Services                                                                | 1st Floor            |       |
|                | Intensive Care Unit                                   | 3rd Floor |           | Walters Auditorium                                                                | Ground               |       |
|                | Labor & Delivery                                      | 1st Floor |           | Walters Auditorium Entrance                                                       | 1st Floor            |       |
| <u>.</u><br>₩₹ | Laboratory                                            | 2nd Floor |           | W. D. Stribling Heart Clinic                                                      | 3rd Floor            |       |
| A              | Lab Draw Station                                      | 1st Floor |           | Women & Children's Pavilion                                                       | Ground-<br>2nd Floor |       |
|                | McKibbon Chapel                                       | 1st Floor |           | Woody Stewart Heart Failure<br>Treatment Unit                                     | 2nd Floor            |       |
|                | Medical Observation Unit                              | 1st Floor |           |                                                                                   |                      |       |

## Legend

Registration Information

Vending Dining

Gift Shop

Restrooms