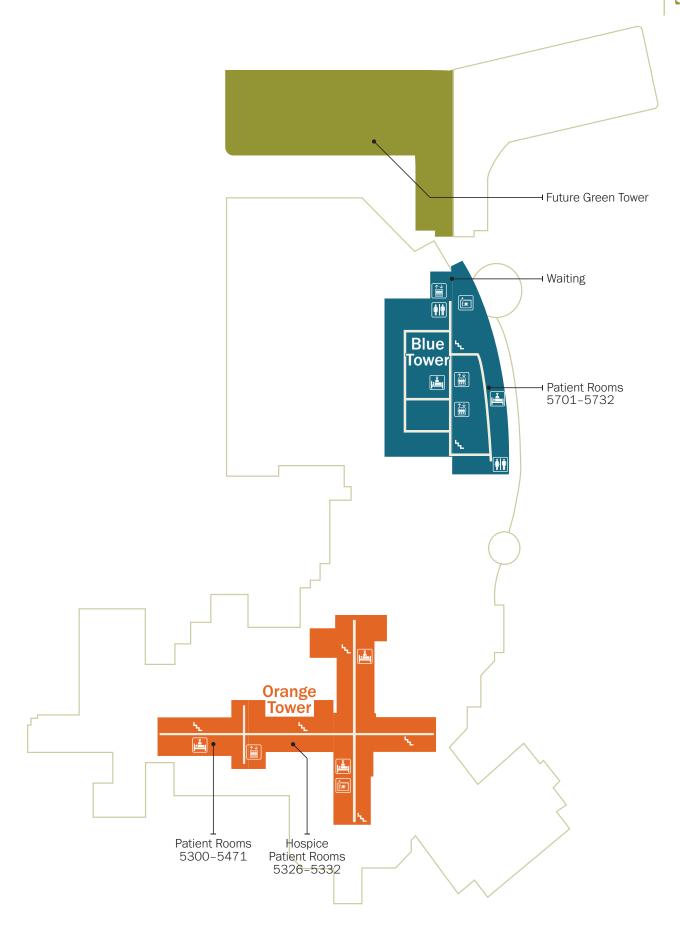

# **Departments & Areas**

|                |                                                       | Floor     | Tower     |                                                                                   | Floor                | Tower |
|----------------|-------------------------------------------------------|-----------|-----------|-----------------------------------------------------------------------------------|----------------------|-------|
| Ė              | Administration                                        | 1st Floor | <b>E</b>  | Medical Records Office                                                            | Ground               |       |
|                | Auxiliary Conference Room                             | Ground    | ė         | Mother/Baby                                                                       | 2nd Floor            |       |
| <b>P</b>       | Behavioral Health Access Center/<br>Laurelwood Intake | 1st Floor | <b>I</b>  | Neonatal Intensive Care Unit (NICU)                                               | Ground               |       |
| MAA            | Cardiac Catheterization Lab                           | 4th Floor |           | Neurosciences                                                                     | 1st Floor            |       |
|                | Cardiac Observation Unit                              | 1st Floor | <u>.</u>  | Northeast Georgia Physicians<br>Group (NGPG) Cardiovascular &<br>Thoracic Surgery | Wisteria             |       |
| WWW            | Cardiology & Vascular Lab                             | 3rd Floor | <b>\$</b> | Northeast Georgia Physicians                                                      | Wisteria             |       |
| <b>\$</b>      | Cashier                                               | 1st Floor |           | Group (NGPG) Vascular Surgery  Pediatrics                                         | 3rd Floor            |       |
| B              | Dialysis                                              | 1st Floor |           |                                                                                   |                      |       |
| EMERGENCY      | Emergency                                             | 1st Floor | <u> </u>  | Pre-Surgical Testing/Clinic Puckett Center for                                    | 1st Floor            |       |
| EMERGENCY      | Emergency Observation Unit                            | Ground    |           | Spiritual Care                                                                    | 1st Floor            |       |
|                | Employee Health                                       | Ground    |           | Radiation Therapy                                                                 | Ground               |       |
| e i            | Endoscopy                                             | 1st Floor | <u>\$</u> | Rehabilitation                                                                    | 4th Floor            |       |
|                | Financial Assistance                                  | 1st Floor |           | Respiratory Therapy                                                               | Ground               |       |
| (§   `         |                                                       | 1st Floor |           | Ronnie Green Heart Center CVICU                                                   | 2nd Floor            |       |
|                | Fraser Resource Center (Library)                      |           |           | Ronnie Green Heart Center CVICU                                                   | 3rd Floor            |       |
|                | GME Suite 1400                                        | 1st Floor |           | Sam Jones Cath Lab                                                                | 1st Floor            |       |
|                | Georgia Heart Institute                               | Wisteria  |           | Observation Unit Security                                                         | 1st Floor            |       |
|                | Hospice Patient Rooms                                 | 5th Floor |           | -                                                                                 |                      |       |
|                | Imaging                                               | 1st Floor |           | Surgery                                                                           | 2nd Floor            |       |
|                | Infusion/Chemotherapy                                 | 1st Floor |           | Volunteer Services                                                                | 1st Floor            |       |
|                | Intensive Care Unit                                   | 3rd Floor |           | Walters Auditorium                                                                | Ground               |       |
|                | Labor & Delivery                                      | 1st Floor |           | Walters Auditorium Entrance                                                       | 1st Floor            |       |
| <u>.</u><br>₩₹ | Laboratory                                            | 2nd Floor |           | W. D. Stribling Heart Clinic                                                      | 3rd Floor            |       |
| A              | Lab Draw Station                                      | 1st Floor |           | Women & Children's Pavilion                                                       | Ground-<br>2nd Floor |       |
|                | McKibbon Chapel                                       | 1st Floor |           | Woody Stewart Heart Failure<br>Treatment Unit                                     | 2nd Floor            |       |
|                | Medical Observation Unit                              | 1st Floor |           |                                                                                   |                      |       |