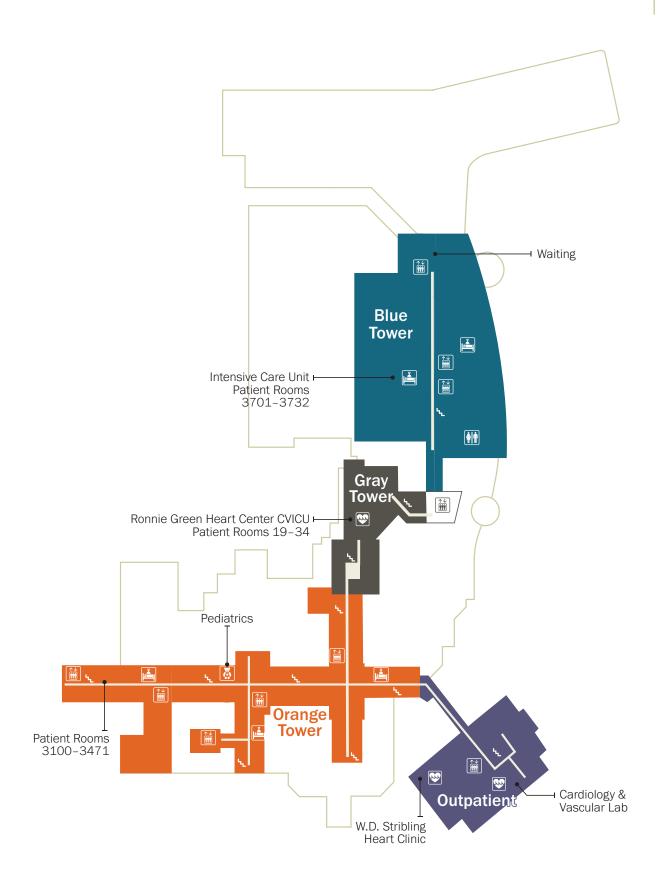

# **Departments & Areas**

|                |                                                       | Floor     | Tower     |                                                                                   | Floor                | Tower |
|----------------|-------------------------------------------------------|-----------|-----------|-----------------------------------------------------------------------------------|----------------------|-------|
| Ė              | Administration                                        | 1st Floor | <b>E</b>  | Medical Records Office                                                            | Ground               |       |
|                | Auxiliary Conference Room                             | Ground    | ė         | Mother/Baby                                                                       | 2nd Floor            |       |
| <b>P</b>       | Behavioral Health Access Center/<br>Laurelwood Intake | 1st Floor | <b>I</b>  | Neonatal Intensive Care Unit (NICU)                                               | Ground               |       |
| MAA            | Cardiac Catheterization Lab                           | 4th Floor |           | Neurosciences                                                                     | 1st Floor            |       |
|                | Cardiac Observation Unit                              | 1st Floor | <u>.</u>  | Northeast Georgia Physicians<br>Group (NGPG) Cardiovascular &<br>Thoracic Surgery | Wisteria             |       |
| WWW            | Cardiology & Vascular Lab                             | 3rd Floor | <b>\$</b> | Northeast Georgia Physicians                                                      | Wisteria             |       |
| <b>\$</b>      | Cashier                                               | 1st Floor |           | Group (NGPG) Vascular Surgery  Pediatrics                                         | 3rd Floor            |       |
| B              | Dialysis                                              | 1st Floor |           |                                                                                   |                      |       |
| EMERGENCY      | Emergency                                             | 1st Floor | <u> </u>  | Pre-Surgical Testing/Clinic Puckett Center for                                    | 1st Floor            |       |
| EMERGENCY      | Emergency Observation Unit                            | Ground    |           | Spiritual Care                                                                    | 1st Floor            |       |
|                | Employee Health                                       | Ground    |           | Radiation Therapy                                                                 | Ground               |       |
| e i            | Endoscopy                                             | 1st Floor | <u>\$</u> | Rehabilitation                                                                    | 4th Floor            |       |
|                | Financial Assistance                                  | 1st Floor |           | Respiratory Therapy                                                               | Ground               |       |
| (§   `         |                                                       | 1st Floor |           | Ronnie Green Heart Center CVICU                                                   | 2nd Floor            |       |
|                | Fraser Resource Center (Library)                      |           |           | Ronnie Green Heart Center CVICU                                                   | 3rd Floor            |       |
|                | GME Suite 1400                                        | 1st Floor |           | Sam Jones Cath Lab                                                                | 1st Floor            |       |
|                | Georgia Heart Institute                               | Wisteria  |           | Observation Unit Security                                                         | 1st Floor            |       |
|                | Hospice Patient Rooms                                 | 5th Floor |           | -                                                                                 |                      |       |
|                | Imaging                                               | 1st Floor |           | Surgery                                                                           | 2nd Floor            |       |
|                | Infusion/Chemotherapy                                 | 1st Floor |           | Volunteer Services                                                                | 1st Floor            |       |
|                | Intensive Care Unit                                   | 3rd Floor |           | Walters Auditorium                                                                | Ground               |       |
|                | Labor & Delivery                                      | 1st Floor |           | Walters Auditorium Entrance                                                       | 1st Floor            |       |
| <u>.</u><br>₩₹ | Laboratory                                            | 2nd Floor |           | W. D. Stribling Heart Clinic                                                      | 3rd Floor            |       |
| A              | Lab Draw Station                                      | 1st Floor |           | Women & Children's Pavilion                                                       | Ground-<br>2nd Floor |       |
|                | McKibbon Chapel                                       | 1st Floor |           | Woody Stewart Heart Failure<br>Treatment Unit                                     | 2nd Floor            |       |
|                | Medical Observation Unit                              | 1st Floor |           |                                                                                   |                      |       |

## Legend

Registration Information

Vending Dining

Gift Shop

Restrooms