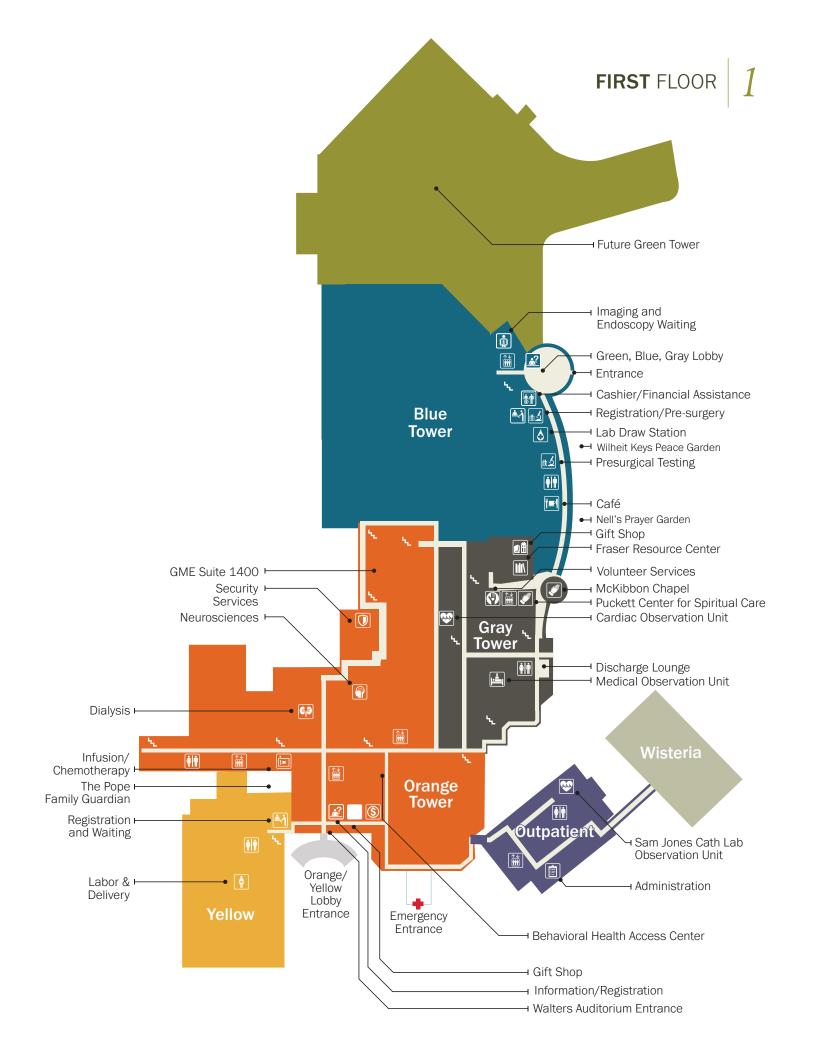

# **Departments & Areas**

|                |                                                       | Floor     | Tower     |                                                                                   | Floor                | Tower |
|----------------|-------------------------------------------------------|-----------|-----------|-----------------------------------------------------------------------------------|----------------------|-------|
| Ė              | Administration                                        | 1st Floor | <b>E</b>  | Medical Records Office                                                            | Ground               |       |
|                | Auxiliary Conference Room                             | Ground    | ė         | Mother/Baby                                                                       | 2nd Floor            |       |
| <b>P</b>       | Behavioral Health Access Center/<br>Laurelwood Intake | 1st Floor | <b>I</b>  | Neonatal Intensive Care Unit (NICU)                                               | Ground               |       |
| MAA            | Cardiac Catheterization Lab                           | 4th Floor |           | Neurosciences                                                                     | 1st Floor            |       |
|                | Cardiac Observation Unit                              | 1st Floor | <u>.</u>  | Northeast Georgia Physicians<br>Group (NGPG) Cardiovascular &<br>Thoracic Surgery | Wisteria             |       |
| WWW            | Cardiology & Vascular Lab                             | 3rd Floor | <b>\$</b> | Northeast Georgia Physicians                                                      | Wisteria             |       |
| <b>\$</b>      | Cashier                                               | 1st Floor |           | Group (NGPG) Vascular Surgery  Pediatrics                                         | 3rd Floor            |       |
| B              | Dialysis                                              | 1st Floor |           |                                                                                   |                      |       |
| EMERGENCY      | Emergency                                             | 1st Floor | <u> </u>  | Pre-Surgical Testing/Clinic Puckett Center for                                    | 1st Floor            |       |
| EMERGENCY      | Emergency Observation Unit                            | Ground    |           | Spiritual Care                                                                    | 1st Floor            |       |
|                | Employee Health                                       | Ground    |           | Radiation Therapy                                                                 | Ground               |       |
| e i            | Endoscopy                                             | 1st Floor | <u>\$</u> | Rehabilitation                                                                    | 4th Floor            |       |
|                | Financial Assistance                                  | 1st Floor |           | Respiratory Therapy                                                               | Ground               |       |
| (§   `         |                                                       | 1st Floor |           | Ronnie Green Heart Center CVICU                                                   | 2nd Floor            |       |
|                | Fraser Resource Center (Library)                      |           |           | Ronnie Green Heart Center CVICU                                                   | 3rd Floor            |       |
|                | GME Suite 1400                                        | 1st Floor |           | Sam Jones Cath Lab                                                                | 1st Floor            |       |
|                | Georgia Heart Institute                               | Wisteria  |           | Observation Unit Security                                                         | 1st Floor            |       |
|                | Hospice Patient Rooms                                 | 5th Floor |           | -                                                                                 |                      |       |
|                | Imaging                                               | 1st Floor |           | Surgery                                                                           | 2nd Floor            |       |
|                | Infusion/Chemotherapy                                 | 1st Floor |           | Volunteer Services                                                                | 1st Floor            |       |
|                | Intensive Care Unit                                   | 3rd Floor |           | Walters Auditorium                                                                | Ground               |       |
|                | Labor & Delivery                                      | 1st Floor |           | Walters Auditorium Entrance                                                       | 1st Floor            |       |
| <u>.</u><br>₩₹ | Laboratory                                            | 2nd Floor |           | W. D. Stribling Heart Clinic                                                      | 3rd Floor            |       |
| A              | Lab Draw Station                                      | 1st Floor |           | Women & Children's Pavilion                                                       | Ground-<br>2nd Floor |       |
|                | McKibbon Chapel                                       | 1st Floor |           | Woody Stewart Heart Failure<br>Treatment Unit                                     | 2nd Floor            |       |
|                | Medical Observation Unit                              | 1st Floor |           |                                                                                   |                      |       |

## Legend

Registration Information

Vending Dining

Gift Shop

Restrooms