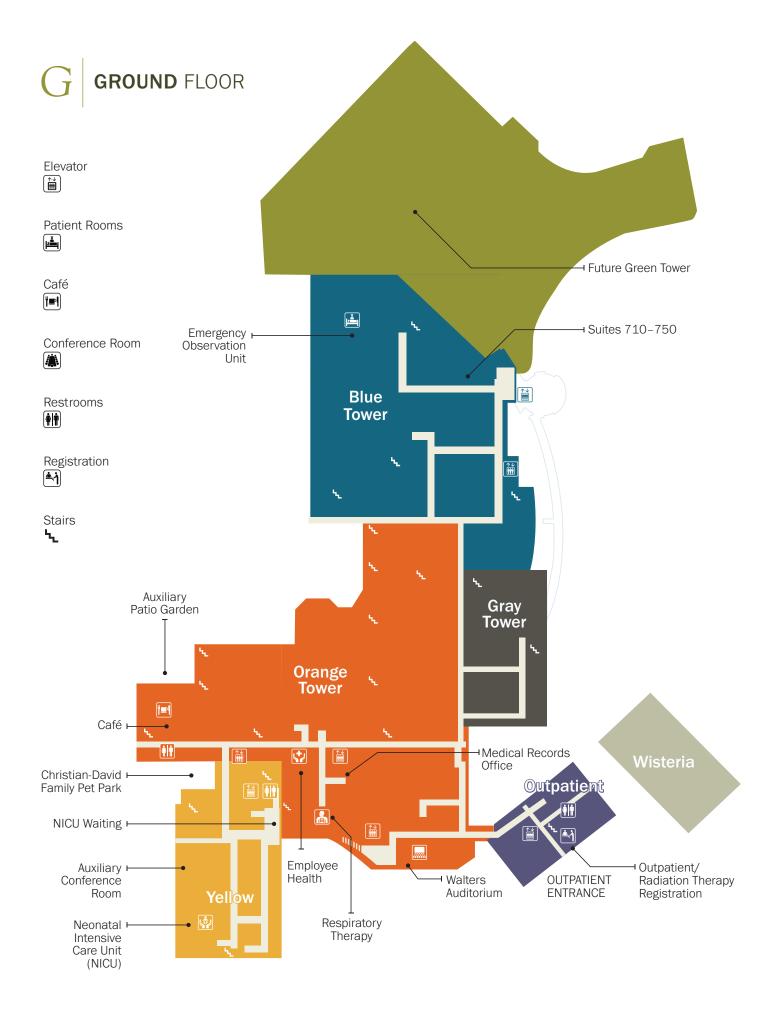

# **Departments & Areas**

|                |                                                       | Floor     | Tower     |                                                                                   | Floor                | Tower |
|----------------|-------------------------------------------------------|-----------|-----------|-----------------------------------------------------------------------------------|----------------------|-------|
| Ė              | Administration                                        | 1st Floor | <b>E</b>  | Medical Records Office                                                            | Ground               |       |
|                | Auxiliary Conference Room                             | Ground    | ė         | Mother/Baby                                                                       | 2nd Floor            |       |
| <b>P</b>       | Behavioral Health Access Center/<br>Laurelwood Intake | 1st Floor | <b>I</b>  | Neonatal Intensive Care Unit (NICU)                                               | Ground               |       |
| MAA            | Cardiac Catheterization Lab                           | 4th Floor |           | Neurosciences                                                                     | 1st Floor            |       |
|                | Cardiac Observation Unit                              | 1st Floor | <u>.</u>  | Northeast Georgia Physicians<br>Group (NGPG) Cardiovascular &<br>Thoracic Surgery | Wisteria             |       |
| WWW            | Cardiology & Vascular Lab                             | 3rd Floor | <b>\$</b> | Northeast Georgia Physicians                                                      | Wisteria             |       |
| <b>\$</b>      | Cashier                                               | 1st Floor |           | Group (NGPG) Vascular Surgery  Pediatrics                                         | 3rd Floor            |       |
| B              | Dialysis                                              | 1st Floor |           |                                                                                   |                      |       |
| EMERGENCY      | Emergency                                             | 1st Floor | <u> </u>  | Pre-Surgical Testing/Clinic Puckett Center for                                    | 1st Floor            |       |
| EMERGENCY      | Emergency Observation Unit                            | Ground    |           | Spiritual Care                                                                    | 1st Floor            |       |
|                | Employee Health                                       | Ground    |           | Radiation Therapy                                                                 | Ground               |       |
| e i            | Endoscopy                                             | 1st Floor | <u>\$</u> | Rehabilitation                                                                    | 4th Floor            |       |
|                | Financial Assistance                                  | 1st Floor |           | Respiratory Therapy                                                               | Ground               |       |
| (§   `         |                                                       | 1st Floor |           | Ronnie Green Heart Center CVICU                                                   | 2nd Floor            |       |
|                | Fraser Resource Center (Library)                      |           |           | Ronnie Green Heart Center CVICU                                                   | 3rd Floor            |       |
|                | GME Suite 1400                                        | 1st Floor |           | Sam Jones Cath Lab                                                                | 1st Floor            |       |
|                | Georgia Heart Institute                               | Wisteria  |           | Observation Unit Security                                                         | 1st Floor            |       |
|                | Hospice Patient Rooms                                 | 5th Floor |           | -                                                                                 |                      |       |
|                | Imaging                                               | 1st Floor |           | Surgery                                                                           | 2nd Floor            |       |
|                | Infusion/Chemotherapy                                 | 1st Floor |           | Volunteer Services                                                                | 1st Floor            |       |
|                | Intensive Care Unit                                   | 3rd Floor |           | Walters Auditorium                                                                | Ground               |       |
|                | Labor & Delivery                                      | 1st Floor |           | Walters Auditorium Entrance                                                       | 1st Floor            |       |
| <u>.</u><br>₩₹ | Laboratory                                            | 2nd Floor |           | W. D. Stribling Heart Clinic                                                      | 3rd Floor            |       |
| A              | Lab Draw Station                                      | 1st Floor |           | Women & Children's Pavilion                                                       | Ground-<br>2nd Floor |       |
|                | McKibbon Chapel                                       | 1st Floor |           | Woody Stewart Heart Failure<br>Treatment Unit                                     | 2nd Floor            |       |
|                | Medical Observation Unit                              | 1st Floor |           |                                                                                   |                      |       |

## Legend

Registration Information

Vending Dining

Gift Shop

Restrooms