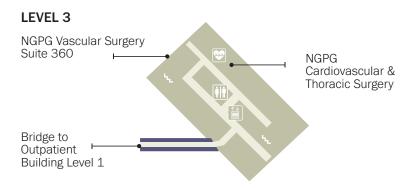

# **Departments & Areas**

|                |                                                       | Floor     | Tower     |                                                                                   | Floor                | Tower |
|----------------|-------------------------------------------------------|-----------|-----------|-----------------------------------------------------------------------------------|----------------------|-------|
| Ė              | Administration                                        | 1st Floor | <b>E</b>  | Medical Records Office                                                            | Ground               |       |
|                | Auxiliary Conference Room                             | Ground    | ė         | Mother/Baby                                                                       | 2nd Floor            |       |
| <b>P</b>       | Behavioral Health Access Center/<br>Laurelwood Intake | 1st Floor | <b>I</b>  | Neonatal Intensive Care Unit (NICU)                                               | Ground               |       |
| MAA            | Cardiac Catheterization Lab                           | 4th Floor |           | Neurosciences                                                                     | 1st Floor            |       |
|                | Cardiac Observation Unit                              | 1st Floor | <u>.</u>  | Northeast Georgia Physicians<br>Group (NGPG) Cardiovascular &<br>Thoracic Surgery | Wisteria             |       |
| WWW            | Cardiology & Vascular Lab                             | 3rd Floor | <b>\$</b> | Northeast Georgia Physicians                                                      | Wisteria             |       |
| <b>\$</b>      | Cashier                                               | 1st Floor |           | Group (NGPG) Vascular Surgery  Pediatrics                                         | 3rd Floor            |       |
| B              | Dialysis                                              | 1st Floor |           |                                                                                   |                      |       |
| EMERGENCY      | Emergency                                             | 1st Floor | <u> </u>  | Pre-Surgical Testing/Clinic Puckett Center for                                    | 1st Floor            |       |
| EMERGENCY      | Emergency Observation Unit                            | Ground    |           | Spiritual Care                                                                    | 1st Floor            |       |
|                | Employee Health                                       | Ground    |           | Radiation Therapy                                                                 | Ground               |       |
| e i            | Endoscopy                                             | 1st Floor | <u>\$</u> | Rehabilitation                                                                    | 4th Floor            |       |
|                | Financial Assistance                                  | 1st Floor |           | Respiratory Therapy                                                               | Ground               |       |
| (§   `         |                                                       | 1st Floor |           | Ronnie Green Heart Center CVICU                                                   | 2nd Floor            |       |
|                | Fraser Resource Center (Library)                      |           |           | Ronnie Green Heart Center CVICU                                                   | 3rd Floor            |       |
|                | GME Suite 1400                                        | 1st Floor |           | Sam Jones Cath Lab                                                                | 1st Floor            |       |
|                | Georgia Heart Institute                               | Wisteria  |           | Observation Unit Security                                                         | 1st Floor            |       |
|                | Hospice Patient Rooms                                 | 5th Floor |           | -                                                                                 |                      |       |
|                | Imaging                                               | 1st Floor |           | Surgery                                                                           | 2nd Floor            |       |
|                | Infusion/Chemotherapy                                 | 1st Floor |           | Volunteer Services                                                                | 1st Floor            |       |
|                | Intensive Care Unit                                   | 3rd Floor |           | Walters Auditorium                                                                | Ground               |       |
|                | Labor & Delivery                                      | 1st Floor |           | Walters Auditorium Entrance                                                       | 1st Floor            |       |
| <u>.</u><br>₩₹ | Laboratory                                            | 2nd Floor |           | W. D. Stribling Heart Clinic                                                      | 3rd Floor            |       |
| A              | Lab Draw Station                                      | 1st Floor |           | Women & Children's Pavilion                                                       | Ground-<br>2nd Floor |       |
|                | McKibbon Chapel                                       | 1st Floor |           | Woody Stewart Heart Failure<br>Treatment Unit                                     | 2nd Floor            |       |
|                | Medical Observation Unit                              | 1st Floor |           |                                                                                   |                      |       |