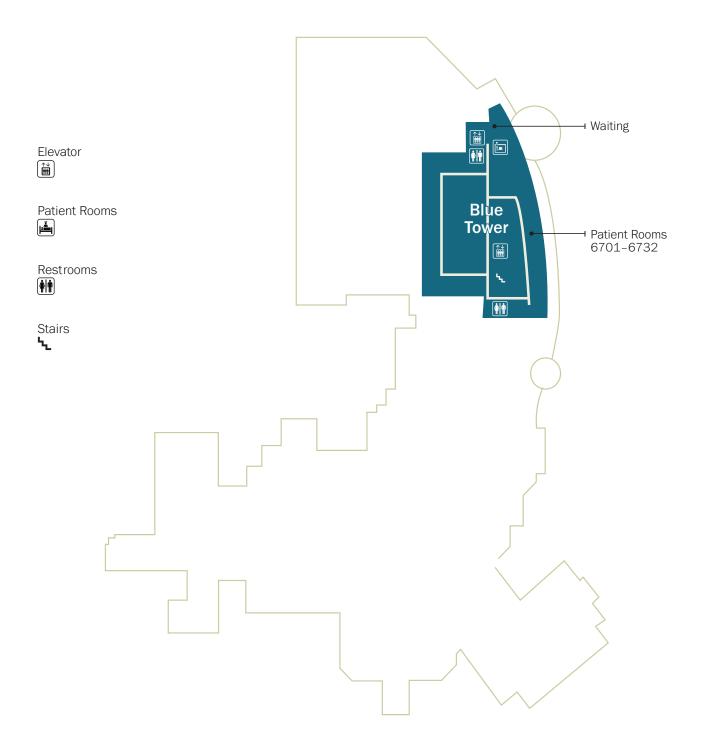

# **Departments & Areas**

|                |                                                       | Floor     | Tower     |                                                                                   | Floor                | Tower |
|----------------|-------------------------------------------------------|-----------|-----------|-----------------------------------------------------------------------------------|----------------------|-------|
| Ė              | Administration                                        | 1st Floor | <b>E</b>  | Medical Records Office                                                            | Ground               |       |
|                | Auxiliary Conference Room                             | Ground    | ė         | Mother/Baby                                                                       | 2nd Floor            |       |
| <b>P</b>       | Behavioral Health Access Center/<br>Laurelwood Intake | 1st Floor | <b>I</b>  | Neonatal Intensive Care Unit (NICU)                                               | Ground               |       |
| MAA            | Cardiac Catheterization Lab                           | 4th Floor |           | Neurosciences                                                                     | 1st Floor            |       |
|                | Cardiac Observation Unit                              | 1st Floor | <u>.</u>  | Northeast Georgia Physicians<br>Group (NGPG) Cardiovascular &<br>Thoracic Surgery | Wisteria             |       |
| WWW            | Cardiology & Vascular Lab                             | 3rd Floor | <b>\$</b> | Northeast Georgia Physicians                                                      | Wisteria             |       |
| <b>\$</b>      | Cashier                                               | 1st Floor |           | Group (NGPG) Vascular Surgery  Pediatrics                                         | 3rd Floor            |       |
| B              | Dialysis                                              | 1st Floor |           |                                                                                   |                      |       |
| EMERGENCY      | Emergency                                             | 1st Floor | <u> </u>  | Pre-Surgical Testing/Clinic Puckett Center for                                    | 1st Floor            |       |
| EMERGENCY      | Emergency Observation Unit                            | Ground    |           | Spiritual Care                                                                    | 1st Floor            |       |
|                | Employee Health                                       | Ground    |           | Radiation Therapy                                                                 | Ground               |       |
| e i            | Endoscopy                                             | 1st Floor | <u>\$</u> | Rehabilitation                                                                    | 4th Floor            |       |
|                | Financial Assistance                                  | 1st Floor |           | Respiratory Therapy                                                               | Ground               |       |
| (§   `         |                                                       | 1st Floor |           | Ronnie Green Heart Center CVICU                                                   | 2nd Floor            |       |
|                | Fraser Resource Center (Library)                      |           |           | Ronnie Green Heart Center CVICU                                                   | 3rd Floor            |       |
|                | GME Suite 1400                                        | 1st Floor |           | Sam Jones Cath Lab                                                                | 1st Floor            |       |
|                | Georgia Heart Institute                               | Wisteria  |           | Observation Unit Security                                                         | 1st Floor            |       |
|                | Hospice Patient Rooms                                 | 5th Floor |           | -                                                                                 |                      |       |
|                | Imaging                                               | 1st Floor |           | Surgery                                                                           | 2nd Floor            |       |
|                | Infusion/Chemotherapy                                 | 1st Floor |           | Volunteer Services                                                                | 1st Floor            |       |
|                | Intensive Care Unit                                   | 3rd Floor |           | Walters Auditorium                                                                | Ground               |       |
|                | Labor & Delivery                                      | 1st Floor |           | Walters Auditorium Entrance                                                       | 1st Floor            |       |
| <u>.</u><br>₩₹ | Laboratory                                            | 2nd Floor |           | W. D. Stribling Heart Clinic                                                      | 3rd Floor            |       |
| A              | Lab Draw Station                                      | 1st Floor |           | Women & Children's Pavilion                                                       | Ground-<br>2nd Floor |       |
|                | McKibbon Chapel                                       | 1st Floor |           | Woody Stewart Heart Failure<br>Treatment Unit                                     | 2nd Floor            |       |
|                | Medical Observation Unit                              | 1st Floor |           |                                                                                   |                      |       |