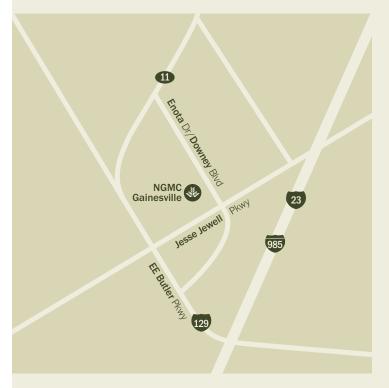

## **Directions**

## From the South on I-985 Northbound

- •Take exit 22 for US-129 toward Gainesville/Jefferson
- •Use the left 2 lanes to turn left onto E E Butler Pkwy (signs for US 129 N)
- •Continue on E E Butler Pkwy/US 129 N for 1.5 miles
- •Turn right onto Jesse Jewell Pkwy SE
- · Continue on Jewell Pkwy SE for .6 miles
- •Turn left onto Wisteria Drive

## From the North on US-23 Southbound

- Take exit 24 for U.S. 129 N/GA-369 W toward Gainesville/Cumming
- •Use the right 2 lanes to turn right onto GA-369 W/ US-129 N/Jesse Jewell Pkwy SE
- Continue to follow GA-369 W/Jesse Jewell Pkwy SE for 1.8 miles
- •Turn right onto Wisteria Drive