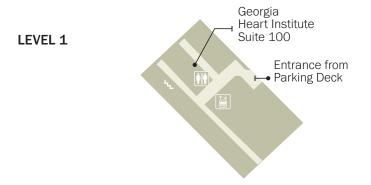

# **Departments & Areas**

|                |                                                       | Floor     | Tower     |                                                                                   | Floor                | Tower |
|----------------|-------------------------------------------------------|-----------|-----------|-----------------------------------------------------------------------------------|----------------------|-------|
| Ė              | Administration                                        | 1st Floor | <b>E</b>  | Medical Records Office                                                            | Ground               |       |
|                | Auxiliary Conference Room                             | Ground    | ė         | Mother/Baby                                                                       | 2nd Floor            |       |
| <b>P</b>       | Behavioral Health Access Center/<br>Laurelwood Intake | 1st Floor | <b>I</b>  | Neonatal Intensive Care Unit (NICU)                                               | Ground               |       |
| MAA            | Cardiac Catheterization Lab                           | 4th Floor |           | Neurosciences                                                                     | 1st Floor            |       |
|                | Cardiac Observation Unit                              | 1st Floor | <u>.</u>  | Northeast Georgia Physicians<br>Group (NGPG) Cardiovascular &<br>Thoracic Surgery | Wisteria             |       |
| WWW            | Cardiology & Vascular Lab                             | 3rd Floor | <b>\$</b> | Northeast Georgia Physicians                                                      | Wisteria             |       |
| <b>\$</b>      | Cashier                                               | 1st Floor |           | Group (NGPG) Vascular Surgery  Pediatrics                                         | 3rd Floor            |       |
| B              | Dialysis                                              | 1st Floor |           |                                                                                   |                      |       |
| EMERGENCY      | Emergency                                             | 1st Floor | <u> </u>  | Pre-Surgical Testing/Clinic Puckett Center for                                    | 1st Floor            |       |
| EMERGENCY      | Emergency Observation Unit                            | Ground    |           | Spiritual Care                                                                    | 1st Floor            |       |
|                | Employee Health                                       | Ground    |           | Radiation Therapy                                                                 | Ground               |       |
| e i            | Endoscopy                                             | 1st Floor | <u>\$</u> | Rehabilitation                                                                    | 4th Floor            |       |
|                | Financial Assistance                                  | 1st Floor |           | Respiratory Therapy                                                               | Ground               |       |
| (§   `         |                                                       | 1st Floor |           | Ronnie Green Heart Center CVICU                                                   | 2nd Floor            |       |
|                | Fraser Resource Center (Library)                      |           |           | Ronnie Green Heart Center CVICU                                                   | 3rd Floor            |       |
|                | GME Suite 1400                                        | 1st Floor |           | Sam Jones Cath Lab                                                                | 1st Floor            |       |
|                | Georgia Heart Institute                               | Wisteria  |           | Observation Unit Security                                                         | 1st Floor            |       |
|                | Hospice Patient Rooms                                 | 5th Floor |           | -                                                                                 |                      |       |
|                | Imaging                                               | 1st Floor |           | Surgery                                                                           | 2nd Floor            |       |
|                | Infusion/Chemotherapy                                 | 1st Floor |           | Volunteer Services                                                                | 1st Floor            |       |
|                | Intensive Care Unit                                   | 3rd Floor |           | Walters Auditorium                                                                | Ground               |       |
|                | Labor & Delivery                                      | 1st Floor |           | Walters Auditorium Entrance                                                       | 1st Floor            |       |
| <u>.</u><br>₩₹ | Laboratory                                            | 2nd Floor |           | W. D. Stribling Heart Clinic                                                      | 3rd Floor            |       |
| A              | Lab Draw Station                                      | 1st Floor |           | Women & Children's Pavilion                                                       | Ground-<br>2nd Floor |       |
|                | McKibbon Chapel                                       | 1st Floor |           | Woody Stewart Heart Failure<br>Treatment Unit                                     | 2nd Floor            |       |
|                | Medical Observation Unit                              | 1st Floor |           |                                                                                   |                      |       |

## Legend

Registration Information

Vending Dining

Gift Shop

Restrooms