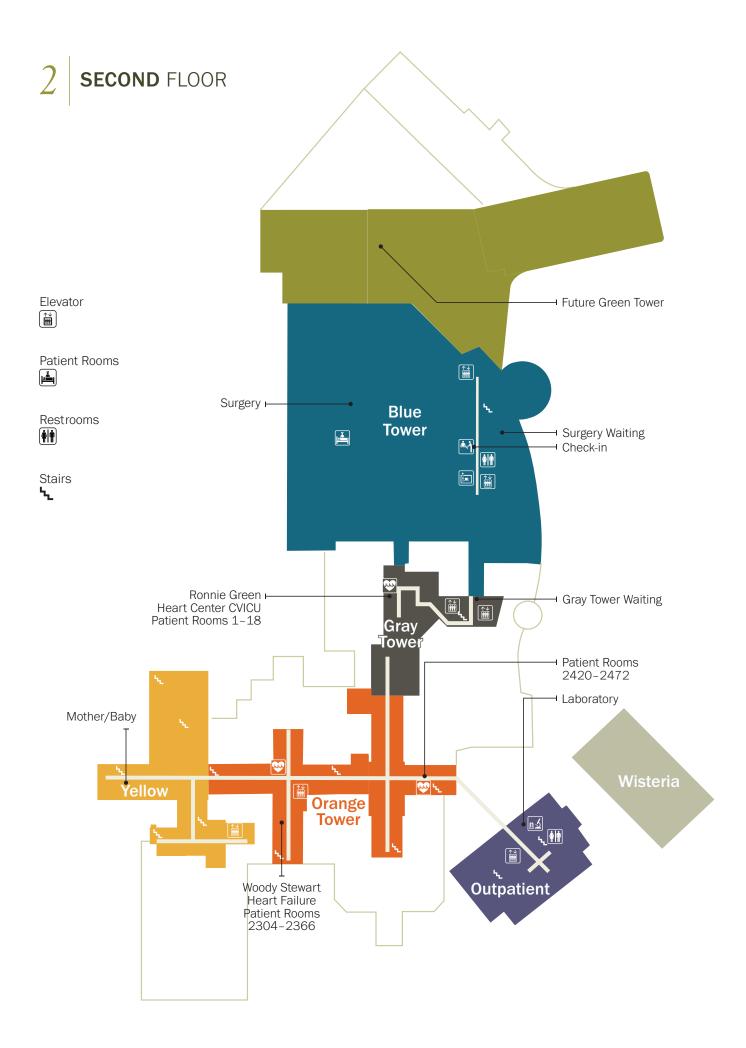

# **Departments & Areas**

|                |                                                       | Floor     | Tower     |                                                                                   | Floor                | Tower |
|----------------|-------------------------------------------------------|-----------|-----------|-----------------------------------------------------------------------------------|----------------------|-------|
| Ė              | Administration                                        | 1st Floor | <b>E</b>  | Medical Records Office                                                            | Ground               |       |
|                | Auxiliary Conference Room                             | Ground    | ė         | Mother/Baby                                                                       | 2nd Floor            |       |
| <b>P</b>       | Behavioral Health Access Center/<br>Laurelwood Intake | 1st Floor | <b>I</b>  | Neonatal Intensive Care Unit (NICU)                                               | Ground               |       |
| MAA            | Cardiac Catheterization Lab                           | 4th Floor |           | Neurosciences                                                                     | 1st Floor            |       |
|                | Cardiac Observation Unit                              | 1st Floor | <u>.</u>  | Northeast Georgia Physicians<br>Group (NGPG) Cardiovascular &<br>Thoracic Surgery | Wisteria             |       |
| WWW            | Cardiology & Vascular Lab                             | 3rd Floor | <b>\$</b> | Northeast Georgia Physicians                                                      | Wisteria             |       |
| <b>\$</b>      | Cashier                                               | 1st Floor |           | Group (NGPG) Vascular Surgery  Pediatrics                                         | 3rd Floor            |       |
| B              | Dialysis                                              | 1st Floor |           |                                                                                   |                      |       |
| EMERGENCY      | Emergency                                             | 1st Floor | <u> </u>  | Pre-Surgical Testing/Clinic Puckett Center for                                    | 1st Floor            |       |
| EMERGENCY      | Emergency Observation Unit                            | Ground    |           | Spiritual Care                                                                    | 1st Floor            |       |
|                | Employee Health                                       | Ground    |           | Radiation Therapy                                                                 | Ground               |       |
| e i            | Endoscopy                                             | 1st Floor | <u>\$</u> | Rehabilitation                                                                    | 4th Floor            |       |
|                | Financial Assistance                                  | 1st Floor |           | Respiratory Therapy                                                               | Ground               |       |
| (§   `         |                                                       | 1st Floor |           | Ronnie Green Heart Center CVICU                                                   | 2nd Floor            |       |
|                | Fraser Resource Center (Library)                      |           |           | Ronnie Green Heart Center CVICU                                                   | 3rd Floor            |       |
|                | GME Suite 1400                                        | 1st Floor |           | Sam Jones Cath Lab                                                                | 1st Floor            |       |
|                | Georgia Heart Institute                               | Wisteria  |           | Observation Unit Security                                                         | 1st Floor            |       |
|                | Hospice Patient Rooms                                 | 5th Floor |           | -                                                                                 |                      |       |
|                | Imaging                                               | 1st Floor |           | Surgery                                                                           | 2nd Floor            |       |
|                | Infusion/Chemotherapy                                 | 1st Floor |           | Volunteer Services                                                                | 1st Floor            |       |
|                | Intensive Care Unit                                   | 3rd Floor |           | Walters Auditorium                                                                | Ground               |       |
|                | Labor & Delivery                                      | 1st Floor |           | Walters Auditorium Entrance                                                       | 1st Floor            |       |
| <u>.</u><br>₩₹ | Laboratory                                            | 2nd Floor |           | W. D. Stribling Heart Clinic                                                      | 3rd Floor            |       |
| A              | Lab Draw Station                                      | 1st Floor |           | Women & Children's Pavilion                                                       | Ground-<br>2nd Floor |       |
|                | McKibbon Chapel                                       | 1st Floor |           | Woody Stewart Heart Failure<br>Treatment Unit                                     | 2nd Floor            |       |
|                | Medical Observation Unit                              | 1st Floor |           |                                                                                   |                      |       |

## Legend

Registration Information

Vending Dining

Gift Shop

Restrooms