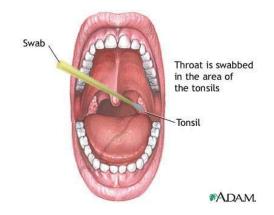

#### **Novel Coronavirus COVID-19**

# Collection requirements: Nasopharyngeal swab AND Oropharyngeal swab.





### All specimens to be walked to the laboratory

The lab will send to the testing facility

## **Georgia Public Health Laboratory:**

- Call or fill out the survey for public health
- Order a MISC test in EPIC comments to include PUI number and specimen source
- 3) Place the swabs into 2 <u>separate</u> viral media containers
- 4) Walk the samples to the laboratory
- 5) When the state approves testing walk the paperwork to the laboratory so we can send the sample to Georgia Public Health Laboratory

# Send out test to Reference Laboratory:

- Public Health determines that the patient doesn't meet criteria for testing
- 2) EPIC order LAB3002638 Novel Coronavirus COVID-19
- 3) Place the swabs into **same** collection tube
- 4) Walk the sample to the laboratory
- 5) The lab will send out t