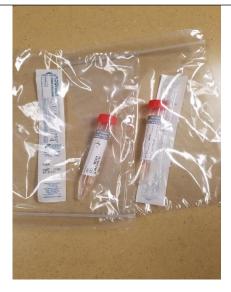

## **Georgia Public Health Laboratory:**

- Call or fill out the survey for public health
- Order a MISC test in EPIC comments to include PUI number and specimen source
- 3) Place the swabs into 2 <u>separate</u> viral media containers
- 4) Walk the samples to the laboratory
- 5) When the state approves testing walk the paperwork to the laboratory so we can send the sample to Georgia Public Health Laboratory