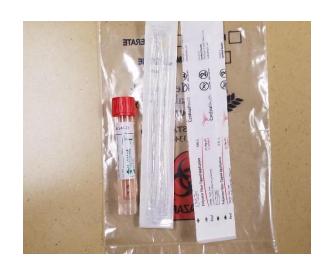

# Send out test to Reference Laboratory:

- Public Health determines that the patient doesn't meet criteria for testing
- 2) EPIC order LAB3002638 Novel Coronavirus COVID-19
- 3) Place the swabs into **same** collection tube
- 4) Walk the sample to the laboratory
- 5) The lab will send out to Reference lab testing facility