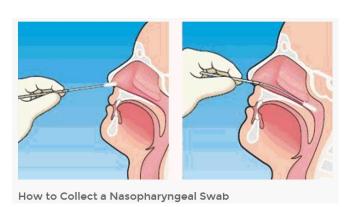

#### **Novel Coronavirus COVID-19**

# Collection requirements: Nasopharyngeal swab AND Oropharyngeal swab.





### All specimens to be walked to the laboratory

The lab will send to the testing facility

## **Georgia Public Health Laboratory:**

- Call or fill out the survey for public health
- Order a MISC test in EPIC comments to include PUI number and specimen source
- 3) Place the swabs into 2 <u>separate</u> viral media containers
- 4) Walk the samples to the laboratory
- 5) When the state approves testing walk the paperwork to the laboratory so we can send the sample to Georgia Public Health Laboratory

# Send out test to Reference Laboratory:

- Public Health determines that the patient doesn't meet criteria for testing
- 2) EPIC order LAB3002638 Novel Coronavirus COVID-19
- 3) Place the swabs into **same** collection tube
- 4) Walk the sample to the laboratory
- 5) The lab will send out